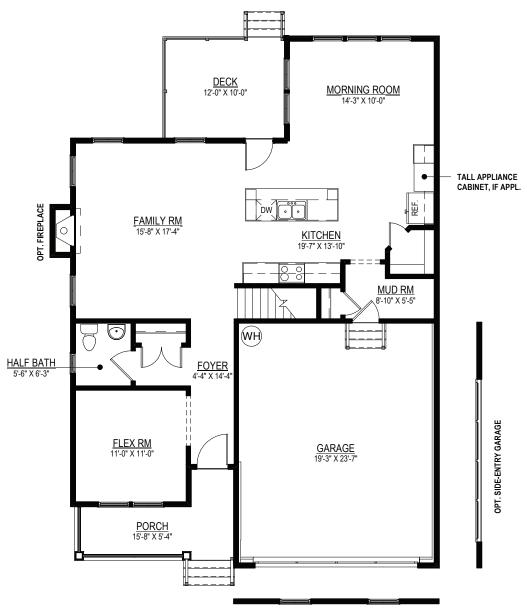

### FIRST FLOOR PLAN

SECOND FLOOR W/ **OPT. THIRD FLOOR** 

**OPT. BEDROOM 4 IN-LIEU OF LOFT** 