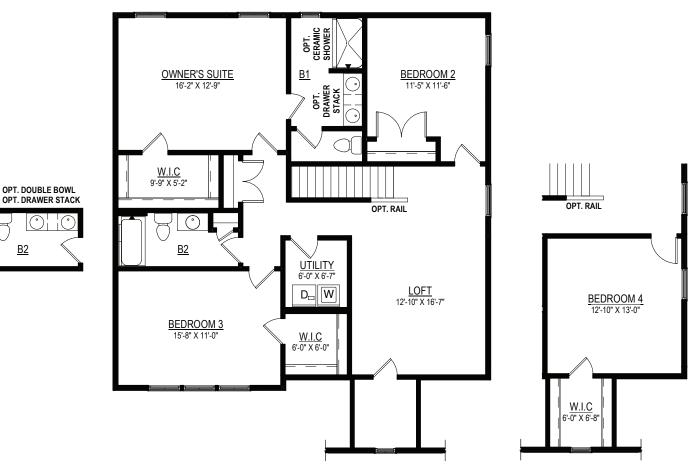

## \_THE ALLISON\_



Elevation C SHOWN WITH OPTIONAL: · SIDE-ENTRY GARAGE



Mechanicsville, VA 23116 www.rcibuildersnewhomes.com

Elevations shown are artist's rendering. All plans, details, and square footages are approximate and subject to change. Illustrations may not represent finished construction details, All optional items indicated are available at additional cost. Not all features available are shown. Please ask our Sales Representative for complete information.



# \_THE ALLISON\_

3 BEDROOMS, 2 & 1/2 BATHS, FAMILY ROOM, OPTIONAL THIRD FLOOR



OPT. WINDOWS W/ SIDE-ENTRY GARAGE

### FIRST FLOOR PLAN





SECOND FLOOR W/ **OPT. THIRD FLOOR** 



**OPT. BEDROOM 4 IN-LIEU OF LOFT** 

#### SECOND FLOOR PLAN

OPT. DOUBLE BOWL

<u>B2</u>

### Options



Elevations shown are artist's rendering. All plans, details, and square footages are approximate and subject to change. Illustrations may not represent finished construction All optional items indicated are available at additional cost. Not all features available are shown. Please ask our Sales Representative for complete information.