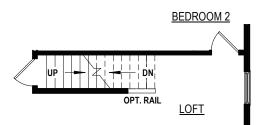

## \_THE ALLISON\_



Elevation C SHOWN WITH OPTIONAL: · SIDE-ENTRY GARAGE



Mechanicsville, VA 23116 www.rcibuildersnewhomes.com

Elevations shown are artist's rendering. All plans, details, and square footages are approximate and subject to change. Illustrations may not represent finished construction details, All optional items indicated are available at additional cost. Not all features available are shown. Please ask our Sales Representative for complete information.



# \_THE ALLISON\_

3 BEDROOMS, 2 & 1/2 BATHS, FAMILY ROOM, OPTIONAL THIRD FLOOR



OPT. WINDOWS W/ SIDE-ENTRY GARAGE

### FIRST FLOOR PLAN





SECOND FLOOR W/ **OPT. THIRD FLOOR** 



**OPT. BEDROOM 4 IN-LIEU OF LOFT** 

#### SECOND FLOOR PLAN

OPT. DOUBLE BOWL

<u>B2</u>

### Options



Elevations shown are artist's rendering. All plans, details, and square footages are approximate and subject to change. Illustrations may not represent finished construction All optional items indicated are available at additional cost. Not all features available are shown. Please ask our Sales Representative for complete information.