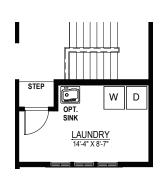

OPT.
ALTERNATE LAUNDRY ROOM LOCATION
(IN-LIEU OF OPEN BELOW)
(OPT. DROPPED TRAY
IN FOYER AVAILABLE)

ALTERNATE LAUNDRY ROOM LOCATION