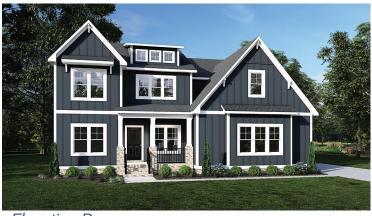

## THE JEMMA

Elevation D

SHOWN W/ OPTIONAL: SIDE-ENTRY GARAGE. BRICK INCLUDED AS SHOWN. (OPT. STONE IN-LIEU OF BRICK)

Elevation A shown w/ optional: black windows, garage door w/ windows

Elevation B shown w/ optional: side-entry garage