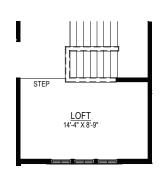

Elevation C SHOWN W/ OPTIONAL: SIDE-ENTRY GARAGE, DOUBLE 3/4 LITE FRONT DOOR (SINGLE 6 LITE DOOR STANDARD)

9245 Shady Grove Rd., Suite 200 Mechanicsville, VA 23116 www.rcibuildersnewhomes.com

OPT. LOFT (IN-LIEU OF OPEN BELOW TO FOYER) (OPT. DROPPED TRAY IN FOYER AVAILABLE)