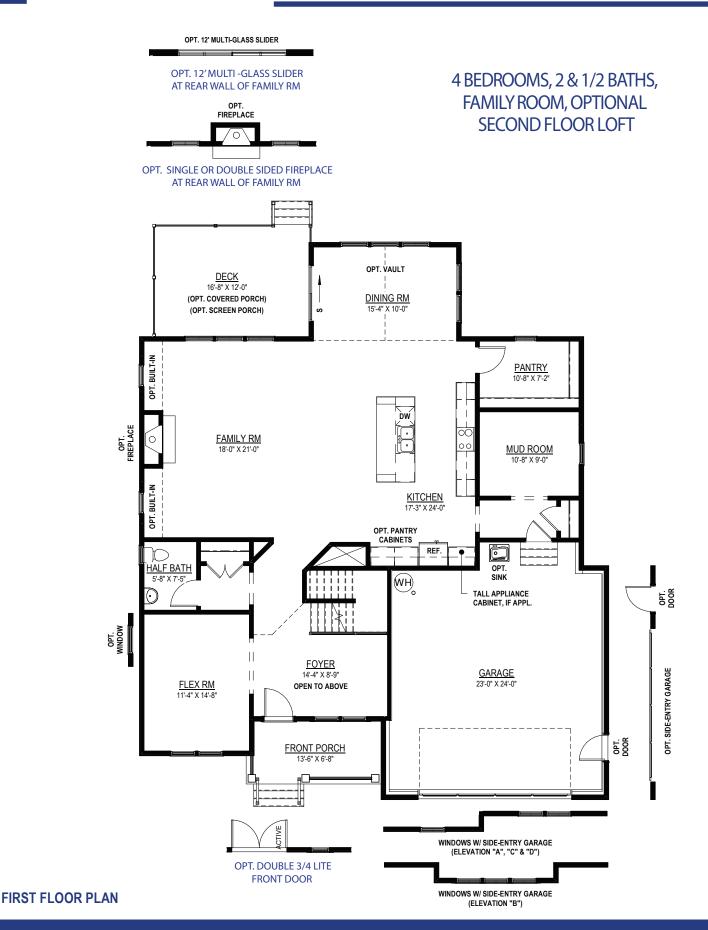

## THE JEMMA



Elevation D

SHOWN W/ OPTIONAL: SIDE-ENTRY GARAGE. BRICK INCLUDED AS SHOWN. (OPT. STONE IN-LIEU OF BRICK)



Elevation A shown w/ optional: black windows, garage door w/ windows



Elevation B shown w/ optional: side-entry garage



Elevation C SHOWN W/ OPTIONAL: SIDE-ENTRY GARAGE, DOUBLE 3/4 LITE FRONT DOOR (SINGLE 6 LITE DOOR STANDARD)



9245 Shady Grove Rd., Suite 200 Mechanicsville, VA 23116 www.rcibuildersnewhomes.com







OPT. LOFT (IN-LIEU OF OPEN BELOW TO FOYER) (OPT. DROPPED TRAY IN FOYER AVAILABLE)



OPT.
ALTERNATE LAUNDRY ROOM LOCATION
(IN-LIEU OF OPEN BELOW)
(OPT. DROPPED TRAY
IN FOYER AVAILABLE)



ALTERNATE LAUNDRY ROOM LOCATION