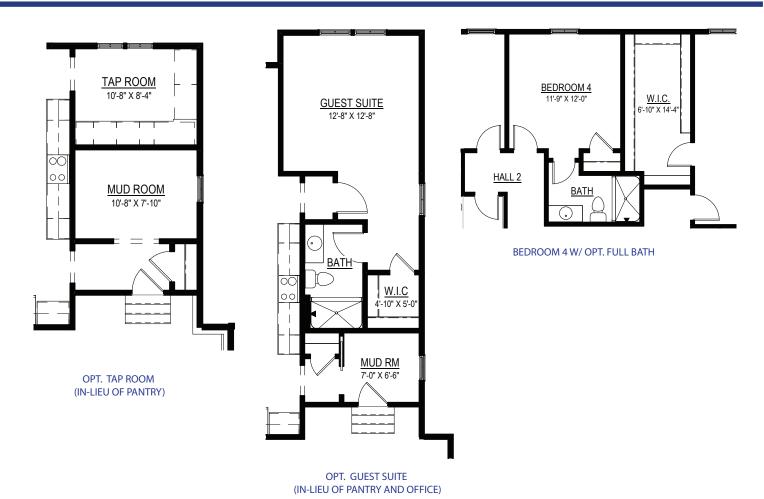

Elevation C SHOWN W/ OPTIONAL: SIDE-ENTRY GARAGE, DOUBLE 3/4 LITE FRONT DOOR (SINGLE 6 LITE DOOR STANDARD)

9245 Shady Grove Rd., Suite 200 Mechanicsville, VA 23116 www.rcibuildersnewhomes.com

OPT. LOFT (IN-LIEU OF OPEN BELOW TO FOYER) (OPT. DROPPED TRAY IN FOYER AVAILABLE)