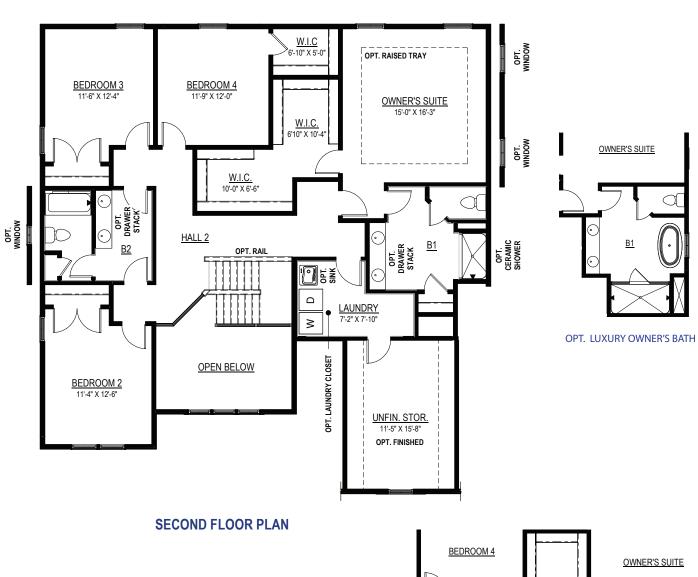

## THE JEMMA



Elevation D

SHOWN W/ OPTIONAL: SIDE-ENTRY GARAGE. BRICK INCLUDED AS SHOWN. (OPT. STONE IN-LIEU OF BRICK)



Elevation A shown w/ optional: black windows, garage door w/ windows



Elevation B shown w/ optional: side-entry garage



Elevation C SHOWN W/ OPTIONAL: SIDE-ENTRY GARAGE, DOUBLE 3/4 LITE FRONT DOOR (SINGLE 6 LITE DOOR STANDARD)



9245 Shady Grove Rd., Suite 200 Mechanicsville, VA 23116 www.rcibuildersnewhomes.com







OPT. LOFT (IN-LIEU OF OPEN BELOW TO FOYER) (OPT. DROPPED TRAY IN FOYER AVAILABLE)



OPT.
ALTERNATE LAUNDRY ROOM LOCATION
(IN-LIEU OF OPEN BELOW)
(OPT. DROPPED TRAY
IN FOYER AVAILABLE)



ALTERNATE LAUNDRY ROOM LOCATION