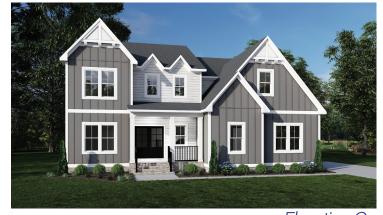

Elevation C SHOWN W/ OPTIONAL: SIDE-ENTRY GARAGE, DOUBLE 3/4 LITE FRONT DOOR (SINGLE 6 LITE DOOR STANDARD)

9245 Shady Grove Rd., Suite 200 Mechanicsville, VA 23116 www.rcibuildersnewhomes.com

OPT. LOFT (IN-LIEU OF OPEN BELOW TO FOYER) (OPT. DROPPED TRAY IN FOYER AVAILABLE)