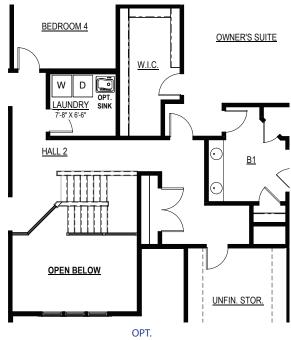

OPT.
ALTERNATE LAUNDRY ROOM LOCATION
(IN-LIEU OF OPEN BELOW)
(OPT. DROPPED TRAY
IN FOYER AVAILABLE)

ALTERNATE LAUNDRY ROOM LOCATION