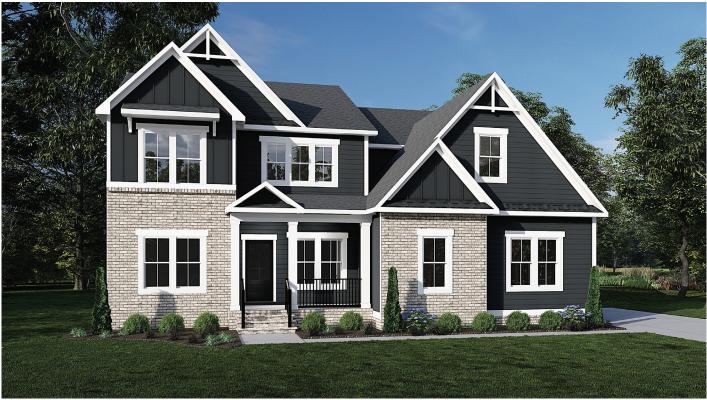

## THE JEMMA

Elevation D

SHOWN W/ OPTIONAL: SIDE-ENTRY GARAGE. BRICK INCLUDED AS SHOWN. (OPT. STONE IN-LIEU OF BRICK)

Elevation A shown w/ optional: black windows, garage door w/ windows

Elevation B shown w/ optional: side-entry garage