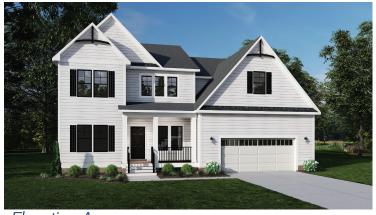

## THE JEMMA

Elevation D

SHOWN W/ OPTIONAL: SIDE-ENTRY GARAGE. BRICK INCLUDED AS SHOWN. (OPT. STONE IN-LIEU OF BRICK)

Elevation A shown w/ optional: black windows, garage door w/ windows

Elevation B shown w/ optional: side-entry garage