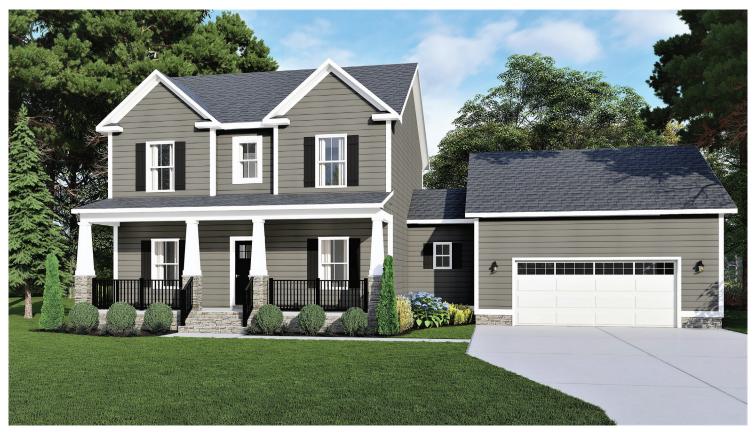

# \_THE WILLOW\_

*Elevation C* Shown with optional: front-entry garage, mud room and garage door with glass

Elevations shown are artist's rendering. All plans, details, and square footages are approximate and subject to change. Illustrations may not represent finished construction details. All optional items indicated are available at additional cost. Not all features available are shown. Please ask our Sales Representative for complete information.