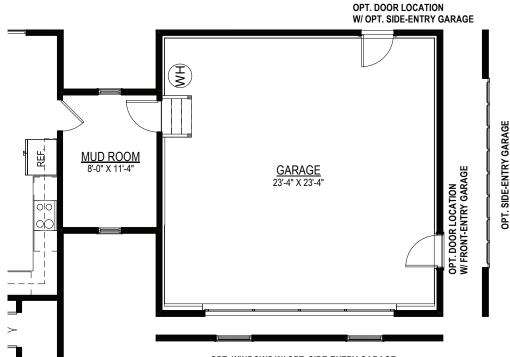

1'-0" SECOND FLOOR BUMP OUT W/ ELEVATION "C"

OPT. WINDOWS W/ OPT. SIDE-ENTRY GARAGE

Optional mud room and optional garage