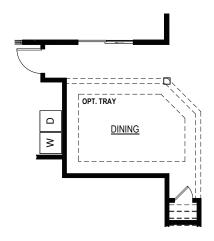

### **Options**

OPT. TRAY CEILING IN DINING ROOM

OPT. REAR SCREENED PORCH OR COVERED PORCH (SHOWN AS EMERALD)

OPT. UNFINISHED THIRD FLOOR STORAGE (OR FINISHED)

OPT. BEDROOM 4 IN-LIEU OF LOFT

OPT. BEDROOM 4 W/ FULL BATH