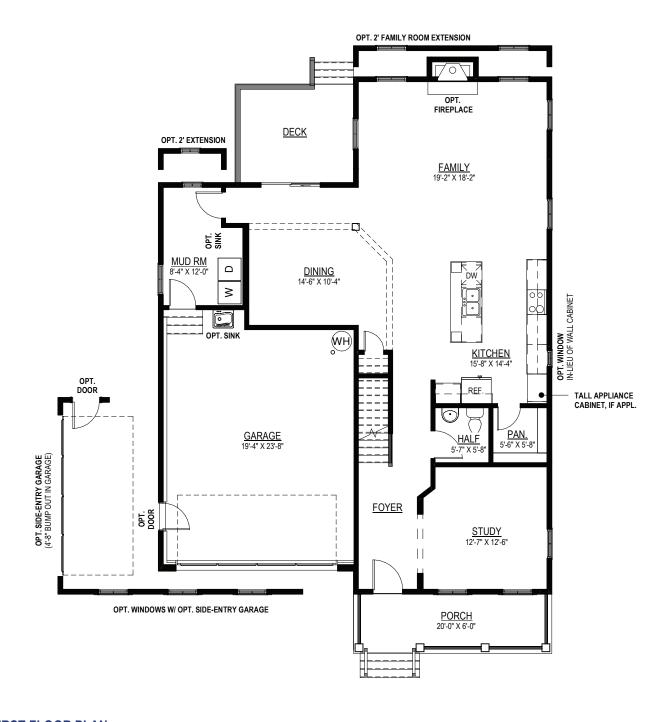

#### 3 BEDROOMS, 2 & 1/2 BATHS, FAMILY ROOM, OPTIONAL GUEST BEDROOM W/ FULL BATH

**FIRST FLOOR PLAN** 

OPT. 3'-5" X 9'-0" LUXURY CERAMIC SHOWER OWNER'S BATHROOM

LOFT

**OPT. HALL CLOSET** 

OPT. STORAGE CLOSET
(W/ BEDROOM 4)