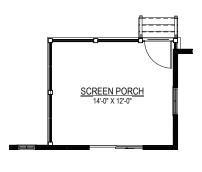

### **Options**

OPT. TRAY CEILING IN DINING ROOM

OPT. REAR SCREENED PORCH OR COVERED PORCH (SHOWN AS EMERALD)

OPT. UNFINISHED THIRD FLOOR STORAGE (OR FINISHED)

OPT. BEDROOM 4 IN-LIEU OF LOFT

OPT. BEDROOM 4 W/ FULL BATH