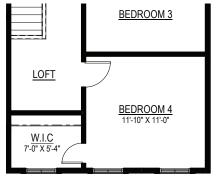

#### 3 BEDROOMS, 2 & 1/2 BATHS, FAMILY ROOM, OPTIONAL GUEST BEDROOM W/ FULL BATH

**FIRST FLOOR PLAN** 

OPT. 3'-5" X 9'-0" LUXURY CERAMIC SHOWER OWNER'S BATHROOM

LOFT

**OPT. HALL CLOSET** 

OPT. STORAGE CLOSET
(W/ BEDROOM 4)

OPT. SECOND FLOOR LAYOUT W/ OPT. THIRD FLOOR

**SECOND FLOOR PLAN** 

### **Options**

OPT. TRAY CEILING IN DINING ROOM

OPT. REAR SCREENED PORCH OR COVERED PORCH (SHOWN AS EMERALD)

OPT. UNFINISHED THIRD FLOOR STORAGE (OR FINISHED)

OPT. BEDROOM 4 IN-LIEU OF LOFT

OPT. BEDROOM 4 W/ FULL BATH