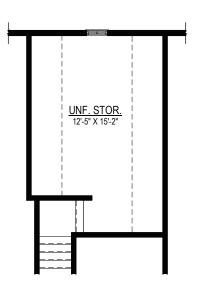

### **Options**

OPT. TRAY CEILING IN DINING ROOM

OPT. REAR SCREENED PORCH OR COVERED PORCH (SHOWN AS EMERALD)

OPT. UNFINISHED THIRD FLOOR STORAGE (OR FINISHED)

OPT. BEDROOM 4 IN-LIEU OF LOFT

OPT. BEDROOM 4 W/ FULL BATH

OPT. THIRD FLOOR SUITE

OPT. GUEST BEDROOM IN-LIEU OF STUDY W/ FULL BATH (REAR OF HOME EXTENDS 2'-0" KITCHEN + FAMILY RM STAYS THE SAME SIZE)