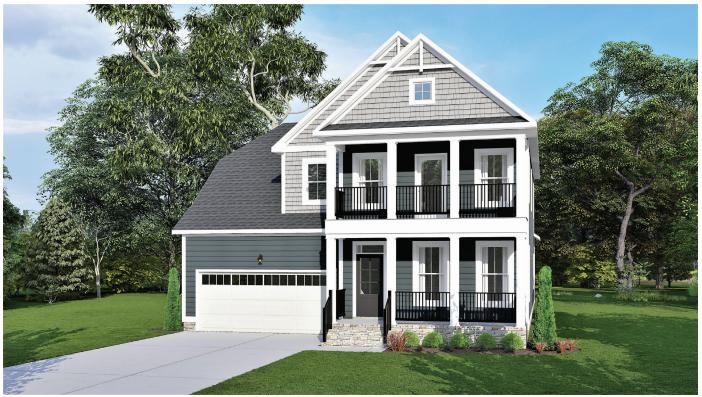

## THE ALIYA-GRACE\_



#### Elevation C

SHOWN WITH OPTIONAL:

- BALCONY
- GARAGE DOOR W/ GLASS
- TRANSOM ON FRONT DOOR

# **BALCONY**

#### **ELEVATION B SHOWN WITH OPTIONAL:**

- SIDE-ENTRY GARAGE
- TRANSOM ON FRONT DOOR



#### Elevation A

SHOWN WITH OPTIONAL:

- TRANSOM ON FRONT DOOR
- GARAGE DOOR W/ GLASS

#### Elevation B

SHOWN WITH OPTIONAL:

- PERGOLA OVER GARAGE DOOR
- TRANSOM ON FRONT DOOR
- GARAGE DOOR W/ GLASS

9245 Shady Grove Rd., Suite 200 Mechanicsville, VA 23116 www.rcibuildersnewhomes.com

## \_THE ALIYA-GRACE\_

#### 3 BEDROOMS, 2 & 1/2 BATHS, FAMILY ROOM, OPTIONAL GUEST BEDROOM W/ FULL BATH



**FIRST FLOOR PLAN** 



OPT. 3'-5" X 9'-0" LUXURY CERAMIC SHOWER OWNER'S BATHROOM





LOFT

**OPT. HALL CLOSET** 

OPT. STORAGE CLOSET
(W/ BEDROOM 4)



OPT. SECOND FLOOR LAYOUT W/ OPT. THIRD FLOO