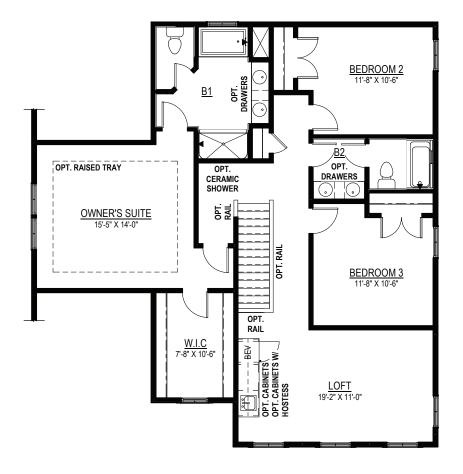

## THE ALIYA-GRACE\_



#### Elevation C

SHOWN WITH OPTIONAL:

- BALCONY
- GARAGE DOOR W/ GLASS
- TRANSOM ON FRONT DOOR

# **BALCONY**

#### **ELEVATION B SHOWN WITH OPTIONAL:**

- SIDE-ENTRY GARAGE
- TRANSOM ON FRONT DOOR



#### Elevation A

SHOWN WITH OPTIONAL:

- TRANSOM ON FRONT DOOR
- GARAGE DOOR W/ GLASS

#### Elevation B

SHOWN WITH OPTIONAL:

- PERGOLA OVER GARAGE DOOR
- TRANSOM ON FRONT DOOR
- GARAGE DOOR W/ GLASS

9245 Shady Grove Rd., Suite 200 Mechanicsville, VA 23116 www.rcibuildersnewhomes.com

## \_THE ALIYA-GRACE\_

#### 3 BEDROOMS, 2 & 1/2 BATHS, FAMILY ROOM, OPTIONAL GUEST BEDROOM W/ FULL BATH



**FIRST FLOOR PLAN** 



OPT. 3'-5" X 9'-0" LUXURY CERAMIC SHOWER OWNER'S BATHROOM





LOFT

**OPT. HALL CLOSET** 

OPT. STORAGE CLOSET
(W/ BEDROOM 4)



OPT. SECOND FLOOR LAYOUT W/ OPT. THIRD FLOOR

**SECOND FLOOR PLAN** 

### **Options**



OPT. TRAY CEILING IN DINING ROOM



OPT. REAR SCREENED PORCH OR COVERED PORCH (SHOWN AS EMERALD)



OPT. UNFINISHED THIRD FLOOR STORAGE (OR FINISHED)



OPT. BEDROOM 4 IN-LIEU OF LOFT



OPT. BEDROOM 4 W/ FULL BATH



OPT. THIRD FLOOR SUITE



OPT. GUEST BEDROOM IN-LIEU OF STUDY W/ FULL BATH (REAR OF HOME EXTENDS 2'-0" KITCHEN + FAMILY RM STAYS THE SAME SIZE)