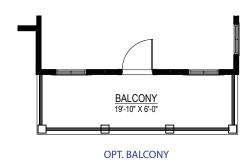

## THE ALIYA-GRACE\_



#### Elevation C

SHOWN WITH OPTIONAL:

- BALCONY
- GARAGE DOOR W/ GLASS
- TRANSOM ON FRONT DOOR

# **BALCONY**

#### **ELEVATION B SHOWN WITH OPTIONAL:**

- SIDE-ENTRY GARAGE
- TRANSOM ON FRONT DOOR



#### Elevation A

SHOWN WITH OPTIONAL:

- TRANSOM ON FRONT DOOR
- GARAGE DOOR W/ GLASS

#### Elevation B

SHOWN WITH OPTIONAL:

- PERGOLA OVER GARAGE DOOR
- TRANSOM ON FRONT DOOR
- GARAGE DOOR W/ GLASS

9245 Shady Grove Rd., Suite 200 Mechanicsville, VA 23116 www.rcibuildersnewhomes.com

## \_THE ALIYA-GRACE\_

#### 3 BEDROOMS, 2 & 1/2 BATHS, FAMILY ROOM, OPTIONAL GUEST BEDROOM W/ FULL BATH



**FIRST FLOOR PLAN** 



OPT. 3'-5" X 9'-0" LUXURY CERAMIC SHOWER OWNER'S BATHROOM





LOFT

**OPT. HALL CLOSET** 

OPT. STORAGE CLOSET
(W/ BEDROOM 4)



OPT. SECOND FLOOR LAYOUT W/ OPT. THIRD FLOOR

**SECOND FLOOR PLAN** 

### **Options**



OPT. TRAY CEILING IN DINING ROOM



OPT. REAR SCREENED PORCH OR COVERED PORCH (SHOWN AS EMERALD)



OPT. UNFINISHED THIRD FLOOR STORAGE (OR FINISHED)



OPT. BEDROOM 4 IN-LIEU OF LOFT



OPT. BEDROOM 4 W/ FULL BATH



OPT. THIRD FLOOR SUITE



OPT. GUEST BEDROOM IN-LIEU OF STUDY W/ FULL BATH (REAR OF HOME EXTENDS 2'-0" KITCHEN + FAMILY RM STAYS THE SAME SIZE)