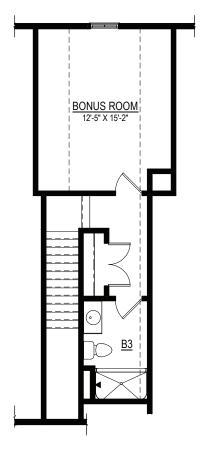

OPT. SECOND FLOOR LAYOUT W/ OPT. THIRD FLOOR

**SECOND FLOOR PLAN** 

### **Options**

OPT. TRAY CEILING IN DINING ROOM

OPT. REAR SCREENED PORCH OR COVERED PORCH (SHOWN AS EMERALD)

OPT. UNFINISHED THIRD FLOOR STORAGE (OR FINISHED)

OPT. BEDROOM 4 IN-LIEU OF LOFT

OPT. BEDROOM 4 W/ FULL BATH