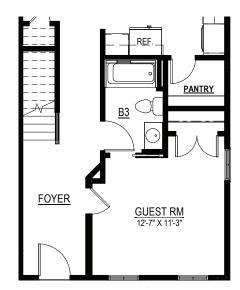

OPT. THIRD FLOOR SUITE

OPT. GUEST BEDROOM IN-LIEU OF STUDY W/ FULL BATH (REAR OF HOME EXTENDS 2'-0" KITCHEN + FAMILY RM STAYS THE SAME SIZE)