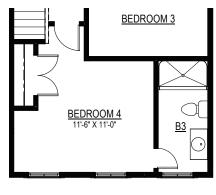

### **Options**

OPT. TRAY CEILING IN DINING ROOM

OPT. REAR SCREENED PORCH OR COVERED PORCH (SHOWN AS EMERALD)

OPT. UNFINISHED THIRD FLOOR STORAGE (OR FINISHED)

OPT. BEDROOM 4 IN-LIEU OF LOFT

OPT. BEDROOM 4 W/ FULL BATH

OPT. THIRD FLOOR SUITE

OPT. GUEST BEDROOM IN-LIEU OF STUDY W/ FULL BATH (REAR OF HOME EXTENDS 2'-0" KITCHEN + FAMILY RM STAYS THE SAME SIZE)