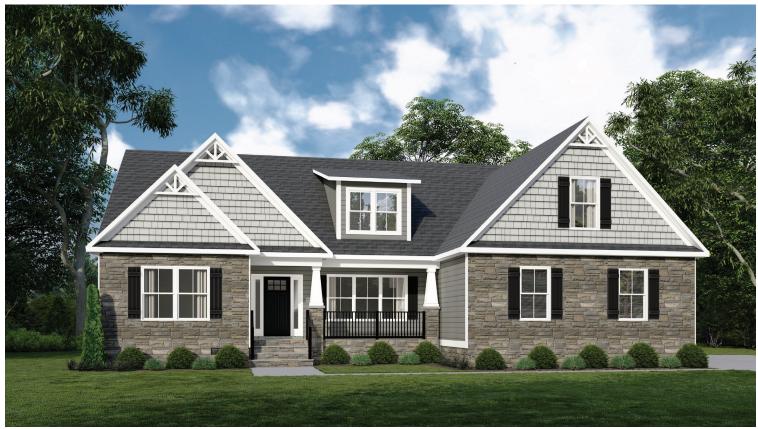

## \_THE BERRY\_\_\_

Elevation C Shown with optional: Side-entry garage & raised stone veneer

Shown with optional: Garage door w/ glass

9245 Shady Grove Rd., Suite 200 Mechanicsville, VA 23116 www.rcibuildersnewhomes.com

Elevations shown are artist's rendering. All plans, details, and square footages are approximate and subject to change. Illustrations may not represent finished construction details. All optional items indicated are available at additional cost. Not all features available are shown. Please ask our Sales Representative for complete information.