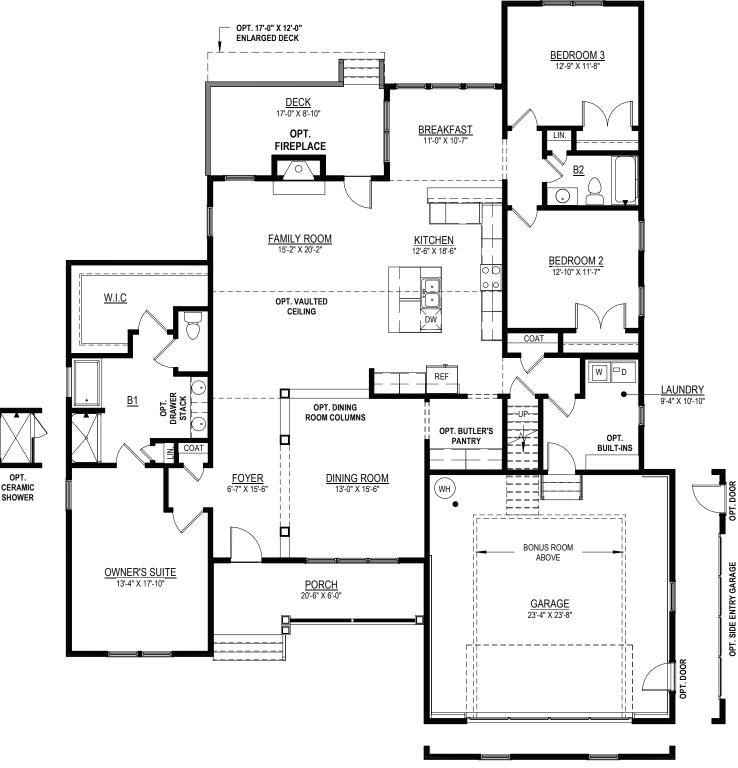

## 3 BEDROOMS, 2 FULL BATHS, FAMILY ROOM, & UNFINISHED ROOM ABOVE GARAGE

### FIRST FLOOR PLAN

WINDOWS W/ SIDE ENTRY GARAGE

Elevations shown are artist's rendering. All plans, details, and square footages are approximate and subject to change. Illustrations may not represent finished construction details. All optional items indicated are available at additional cost. Not all features available are shown. Please ask our Sales Representative for complete information.