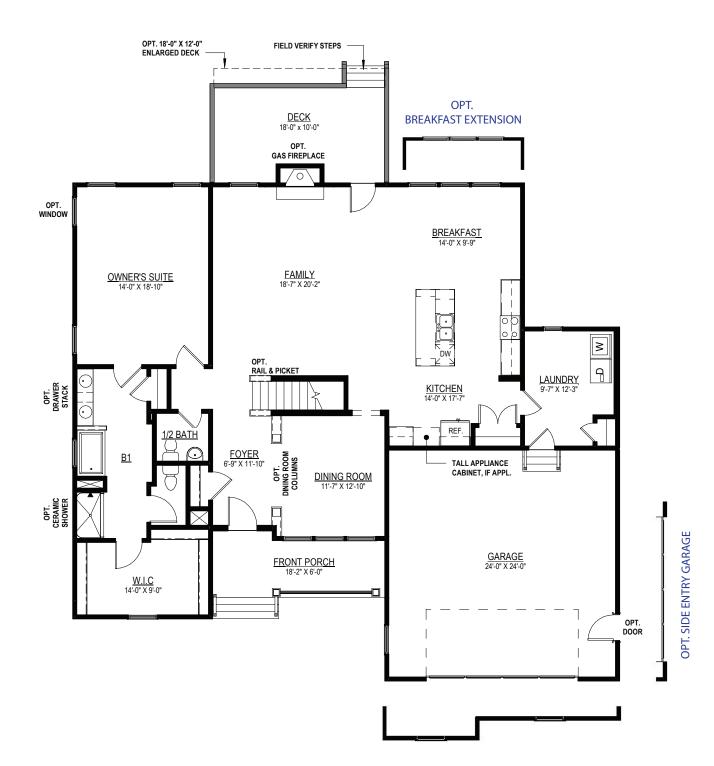

## \_THE CREEKWOOD

4 BEDROOMS, 2 & 1/2 BATHS, FAMILY ROOM, OPTIONAL SECOND FLOOR BEDROOM & BATH

#### WINDOWS W/ SIDE ENTRY GARAGE

**FIRST FLOOR PLAN** 

Elevations shown are artist's rendering. All plans, details, and square footages are approximate and subject to change. Illustrations may not represent finished construction details. All optional items indicated are available at additional cost. Not all features available are shown. Please ask our Sales Representative for complete information.