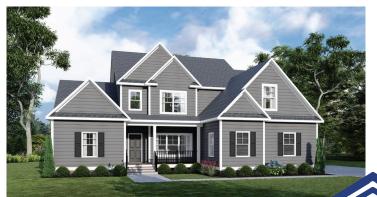

# \_THE CREEKWOOD \_

Elevation C Shown with optional side-entry garage and optional raised stone veneer

Elevation A Shown with optional side-entry garage

9245 Shady Grove Rd., Suite 200 Mechanicsville, VA 23116 www.rcibuildersnewhomes.com Elevation B Shown with optional side-entry garage and optional raised brick veneer

Elevations shown are artist's rendering. All plans, details, and square footages are approximate and subject to change. Illustrations may not represent finished construction details. All optional items indicated are available at additional cost. Not all features available are shown. Please ask our Sales Representative for complete information.