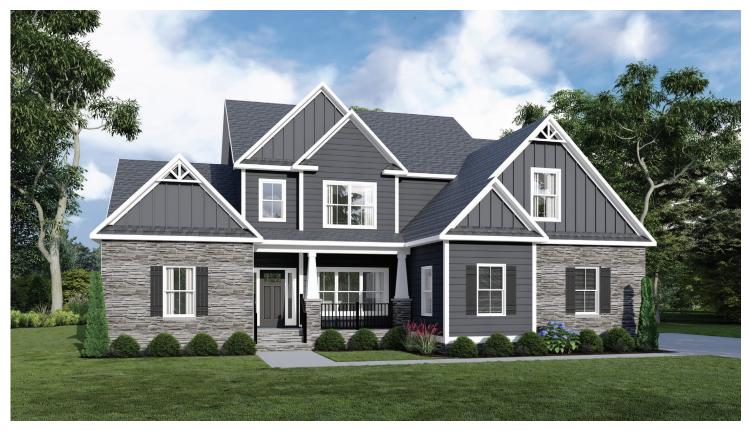

# \_THE CREEKWOOD \_

Elevation C Shown with optional side-entry garage and optional raised stone veneer

Elevation A Shown with optional side-entry garage

9245 Shady Grove Rd., Suite 200 Mechanicsville, VA 23116 www.rcibuildersnewhomes.com Elevation B Shown with optional side-entry garage and optional raised brick veneer

Elevations shown are artist's rendering. All plans, details, and square footages are approximate and subject to change. Illustrations may not represent finished construction details. All optional items indicated are available at additional cost. Not all features available are shown. Please ask our Sales Representative for complete information.