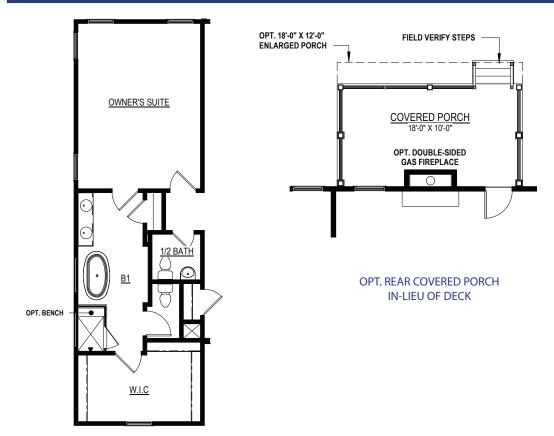

#### WINDOWS W/ SIDE ENTRY GARAGE

**FIRST FLOOR PLAN** 

Elevations shown are artist's rendering. All plans, details, and square footages are approximate and subject to change. Illustrations may not represent finished construction details. All optional items indicated are available at additional cost. Not all features available are shown. Please ask our Sales Representative for complete information.

### Options

OPT. FREESTANDING TUB + CERAMIC SHOWER IN OWNER'S BATHROOM

> Elevations shown are artist's rendering. All plans, details, and square footages are approximate and subject to change. Illustrations may not represent finished construction All optional items indicated are available at additional cost. Not all features available are shown. Please ask our Sales Representative for complete information.