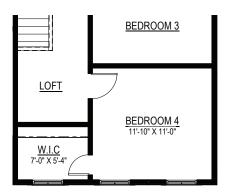

#### FIRST FLOOR PLAN

OPT. 3'-5" X 9'-0" LUXURY CERAMIC SHOWER OWNER'S BATHROOM

LOFT

OPT. HALL CLOSET (W/ LOFT)

OPT. STORAGE CLOSET (W/ BEDROOM 4)

OPT. SECOND FLOOR LAYOUT W/ OPT. THIRD FLOOR

**SECOND FLOOR PLAN** 

### **Options**

OPT. BEDROOM 4 W/ FULL BATH

OPT. BEDROOM 4 IN-LIEU OF LOFT

OPT. UNFINISHED THIRD FLOOR STORAGE (OR FINISHED)

OPT. THIRD FLOOR SUITE

OPT. GUEST BEDROOM IN-LIEU OF STUDY W/ FULL BATH (REAR OF HOME EXTENDS 2'-0" KITCHEN + FAMILY RM STAYS THE SAME SIZE)