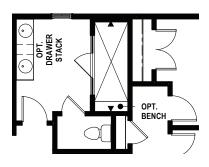

#### FIRST FLOOR PLAN

OPT. 3'-5" X 9'-0" LUXURY CERAMIC SHOWER OWNER'S BATHROOM

LOFT

OPT. HALL CLOSET (W/ LOFT)

OPT. STORAGE CLOSET (W/ BEDROOM 4)

OPT. SECOND FLOOR LAYOUT W/ OPT. THIRD FLOOR

**SECOND FLOOR PLAN** 