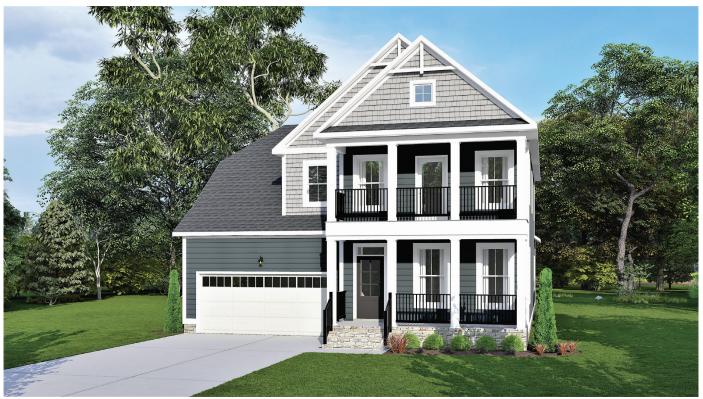

#### Elevation C

SHOWN WITH OPTIONAL:

- BALCONY
- GARAGE DOOR W/ GLASS
- TRANSOM ON FRONT DOOR