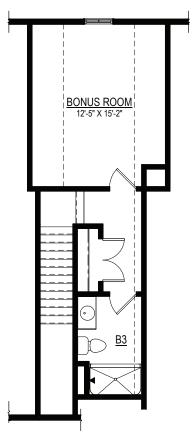

### **Options**

OPT. BEDROOM 4 W/ FULL BATH

OPT. BEDROOM 4 IN-LIEU OF LOFT

OPT. UNFINISHED THIRD FLOOR STORAGE (OR FINISHED)

OPT. THIRD FLOOR SUITE

OPT. GUEST BEDROOM IN-LIEU OF STUDY W/ FULL BATH (REAR OF HOME EXTENDS 2'-0" KITCHEN + FAMILY RM STAYS THE SAME SIZE)