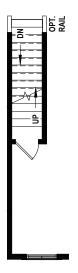

#### FIRST FLOOR PLAN

OPT. 3'-5" X 9'-0" LUXURY CERAMIC SHOWER OWNER'S BATHROOM

LOFT

OPT. HALL CLOSET (W/ LOFT)

OPT. STORAGE CLOSET (W/ BEDROOM 4)

OPT. SECOND FLOOR LAYOUT W/ OPT. THIRD FLOOR

**SECOND FLOOR PLAN** 

### **Options**

OPT. BEDROOM 4 W/ FULL BATH

OPT. BEDROOM 4 IN-LIEU OF LOFT

OPT. UNFINISHED THIRD FLOOR STORAGE (OR FINISHED)

OPT. THIRD FLOOR SUITE

OPT. GUEST BEDROOM IN-LIEU OF STUDY W/ FULL BATH (REAR OF HOME EXTENDS 2'-0" KITCHEN + FAMILY RM STAYS THE SAME SIZE)