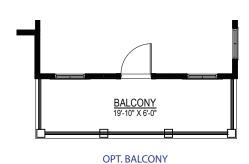

#### Elevation C

SHOWN WITH OPTIONAL:

- BALCONY
- GARAGE DOOR W/ GLASS
- TRANSOM ON FRONT DOOR

# ELEVATION B SHOWN WITH OPTIONAL: SIDE-ENTRY GARAGE BALCONY TRANSOM ON FRONT DOOR

#### Elevation B

SHOWN WITH OPTIONAL:

- PERGOLA OVER GARAGE DOOR
- TRANSOM ON FRONT DOOR
- GARAGE DOOR W/ GLASS

9245 Shady Grove Rd., Suite 200 Mechanicsville, VA 23116 www.rcibuildersnewhomes.com