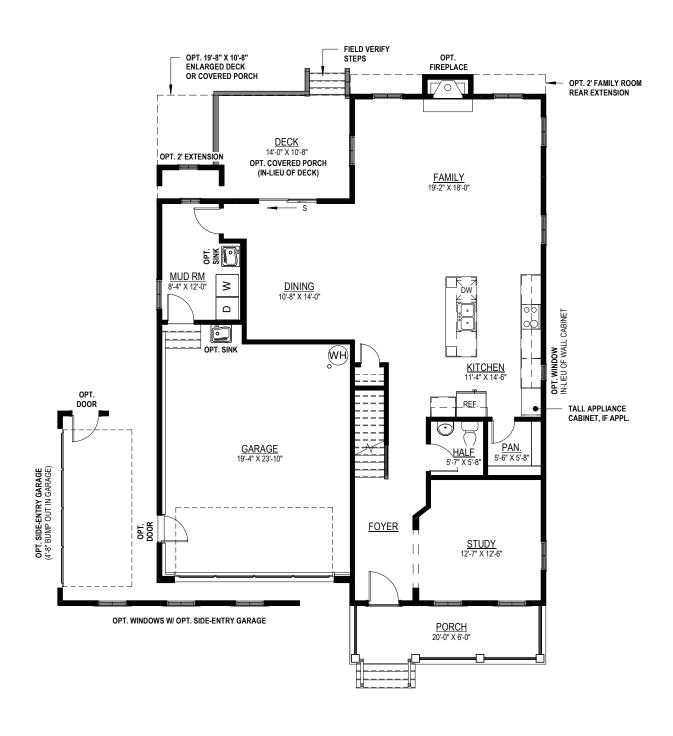

#### 3 BEDROOMS, 2 & 1/2 BATHS, FAMILY ROOM, OPTIONAL GUEST BEDROOM W/ FULL BATH

#### FIRST FLOOR PLAN

OPT. 3'-5" X 9'-0" LUXURY CERAMIC SHOWER OWNER'S BATHROOM

LOFT

OPT. HALL CLOSET (W/ LOFT)

OPT. STORAGE CLOSET (W/ BEDROOM 4)

OPT. SECOND FLOOR LAYOUT W/ OPT. THIRD FLOOR

**SECOND FLOOR PLAN** 

OPT. 2'-0" FAMILY ROOM REAR EXTENSION