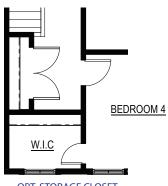

#### FIRST FLOOR PLAN

OPT. 3'-5" X 9'-0" LUXURY CERAMIC SHOWER OWNER'S BATHROOM

LOFT

OPT. HALL CLOSET (W/ LOFT)

OPT. STORAGE CLOSET (W/ BEDROOM 4)

OPT. SECOND FLOOR LAYOUT W/ OPT. THIRD FLOOR

**SECOND FLOOR PLAN** 

### **Options**

OPT. BEDROOM 4 W/ FULL BATH

OPT. BEDROOM 4 IN-LIEU OF LOFT

OPT. UNFINISHED THIRD FLOOR STORAGE (OR FINISHED)

OPT. THIRD FLOOR SUITE

OPT. GUEST BEDROOM IN-LIEU OF STUDY W/ FULL BATH (REAR OF HOME EXTENDS 2'-0" KITCHEN + FAMILY RM STAYS THE SAME SIZE)