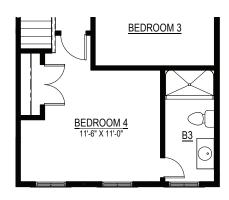

#### FIRST FLOOR PLAN

OPT. 3'-5" X 9'-0" LUXURY CERAMIC SHOWER OWNER'S BATHROOM

LOFT

OPT. HALL CLOSET (W/ LOFT)

OPT. STORAGE CLOSET (W/ BEDROOM 4)

OPT. SECOND FLOOR LAYOUT W/ OPT. THIRD FLOOR

**SECOND FLOOR PLAN** 

### **Options**

OPT. BEDROOM 4 W/ FULL BATH

OPT. BEDROOM 4 IN-LIEU OF LOFT

OPT. UNFINISHED THIRD FLOOR STORAGE (OR FINISHED)

OPT. THIRD FLOOR SUITE

OPT. GUEST BEDROOM IN-LIEU OF STUDY W/ FULL BATH (REAR OF HOME EXTENDS 2'-0" KITCHEN + FAMILY RM STAYS THE SAME SIZE)