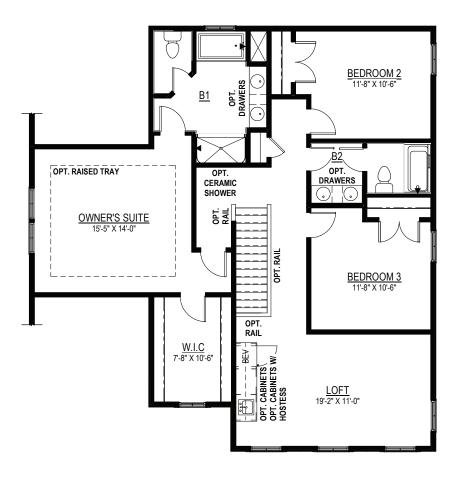

#### FIRST FLOOR PLAN

OPT. 3'-5" X 9'-0" LUXURY CERAMIC SHOWER OWNER'S BATHROOM

LOFT

OPT. HALL CLOSET (W/ LOFT)

OPT. STORAGE CLOSET (W/ BEDROOM 4)

OPT. SECOND FLOOR LAYOUT W/ OPT. THIRD FLOOR

**SECOND FLOOR PLAN** 