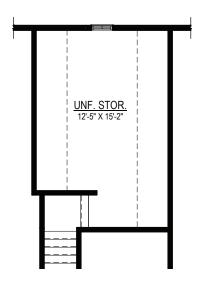

### **Options**

OPT. BEDROOM 4 W/ FULL BATH

OPT. BEDROOM 4 IN-LIEU OF LOFT

OPT. UNFINISHED THIRD FLOOR STORAGE (OR FINISHED)

OPT. THIRD FLOOR SUITE

OPT. GUEST BEDROOM IN-LIEU OF STUDY W/ FULL BATH (REAR OF HOME EXTENDS 2'-0" KITCHEN + FAMILY RM STAYS THE SAME SIZE)