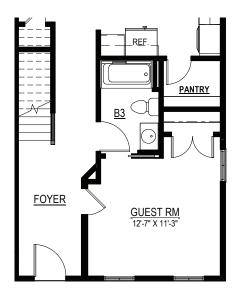

#### 3 BEDROOMS, 2 & 1/2 BATHS, FAMILY ROOM, OPTIONAL GUEST BEDROOM W/ FULL BATH

### **Options**

OPT. BEDROOM 4 W/ FULL BATH

OPT. BEDROOM 4 IN-LIEU OF LOFT

OPT. UNFINISHED THIRD FLOOR STORAGE (OR FINISHED)

OPT. THIRD FLOOR SUITE

OPT. GUEST BEDROOM IN-LIEU OF STUDY W/ FULL BATH (REAR OF HOME EXTENDS 2'-0" KITCHEN + FAMILY RM STAYS THE SAME SIZE)