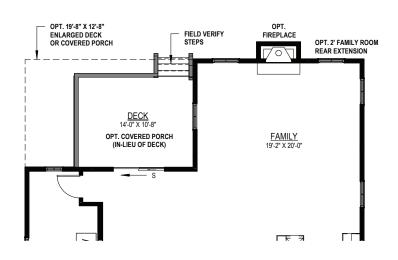

WITH OPTIONAL:

- PERGOLA OVER GARAGE DOOR
- TRANSOM ON FRONT DOOR
- GARAGE DOOR W/ GLASS

9245 Shady Grove Rd., Suite 200 Mechanicsville, VA 23116 www.rcibuildersnewhomes.com

## \_THE ALIYA-GRACE\_

#### 3 BEDROOMS, 2 & 1/2 BATHS, FAMILY ROOM, OPTIONAL GUEST BEDROOM W/ FULL BATH



#### FIRST FLOOR PLAN



OPT. 3'-5" X 9'-0" LUXURY CERAMIC SHOWER OWNER'S BATHROOM





LOFT

OPT. HALL CLOSET (W/ LOFT)



OPT. STORAGE CLOSET (W/ BEDROOM 4)



OPT. SECOND FLOOR LAYOUT W/ OPT. THIRD FLOOR

**SECOND FLOOR PLAN** 

### **Options**



OPT. BEDROOM 4 W/ FULL BATH



OPT. BEDROOM 4 IN-LIEU OF LOFT



OPT. UNFINISHED THIRD FLOOR STORAGE (OR FINISHED)



OPT. THIRD FLOOR SUITE



OPT. GUEST BEDROOM IN-LIEU OF STUDY W/ FULL BATH (REAR OF HOME EXTENDS 2'-0" KITCHEN + FAMILY RM STAYS THE SAME SIZE)



OPT. 2'-0" FAMILY ROOM REAR EXTENSION