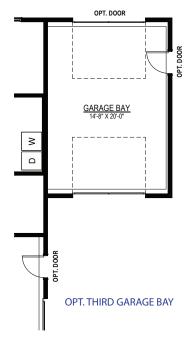

### **Options**

OWNER'S BATH W/ OPT.
ENLARGED CERAMIC SHOWER

OWNER'S BATH W/ OPT. WET ROOM AND UPGRADED VANITY

OPT. REAR COVERED PORCH IN-LIEU OF DECK