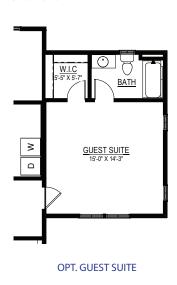

### **Options**

OWNER'S BATH W/ OPT.
ENLARGED CERAMIC SHOWER

OWNER'S BATH W/ OPT. WET ROOM AND UPGRADED VANITY

OPT. REAR COVERED PORCH IN-LIEU OF DECK