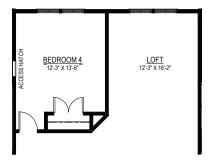

### 3 BEDROOMS, 3 & 1/2 BATHS, FAMILY ROOM AND SECOND FLOOR LOFT

OPT. BEDROOM 4 & 5 IN-LIEU OF LOFT

OPT. BEDROOM 4

OPT. B3 DOOR LOCATION TO BEDROOM 3 IN-LIEU OF ACCESS FROM HALL

(ADDS LOFT CLOSET IN-LIEU OF ORIGINAL B3 LOCATION) \*ORIGINAL HALL BATH ALSO REMAINS W/ OPT. BEDROOM 4 & 5 & THIS OPTION IS SELECTED TOGETHER