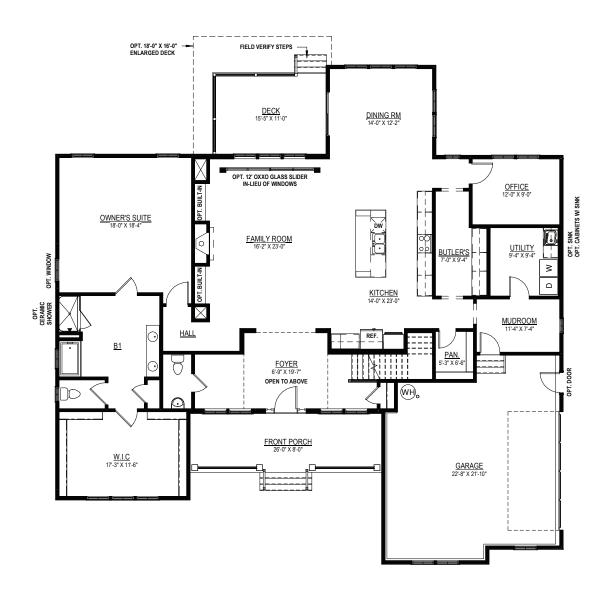

### 3 BEDROOMS, 3 & 1/2 BATHS, FAMILY ROOM AND SECOND FLOOR LOFT

OPT. BEDROOM 4 & 5 IN-LIEU OF LOFT

OPT. BEDROOM 4

OPT. B3 DOOR LOCATION TO BEDROOM 3 IN-LIEU OF ACCESS FROM HALL

(ADDS LOFT CLOSET IN-LIEU OF ORIGINAL B3 LOCATION) \*ORIGINAL HALL BATH ALSO REMAINS W/ OPT. BEDROOM 4 & 5 & THIS OPTION IS SELECTED TOGETHER

#### **SECOND FLOOR PLAN**

### **Options**

OWNER'S BATH W/ OPT.
ENLARGED CERAMIC SHOWER

OWNER'S BATH W/ OPT. WET ROOM AND UPGRADED VANITY

OPT. REAR COVERED PORCH IN-LIEU OF DECK