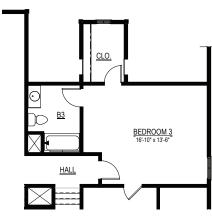

### 3 BEDROOMS, 3 & 1/2 BATHS, FAMILY ROOM AND SECOND FLOOR LOFT

OPT. BEDROOM 4 & 5 IN-LIEU OF LOFT

OPT. BEDROOM 4

OPT. B3 DOOR LOCATION TO BEDROOM 3 IN-LIEU OF ACCESS FROM HALL

(ADDS LOFT CLOSET IN-LIEU OF ORIGINAL B3 LOCATION) \*ORIGINAL HALL BATH ALSO REMAINS W/ OPT. BEDROOM 4 & 5 & THIS OPTION IS SELECTED TOGETHER