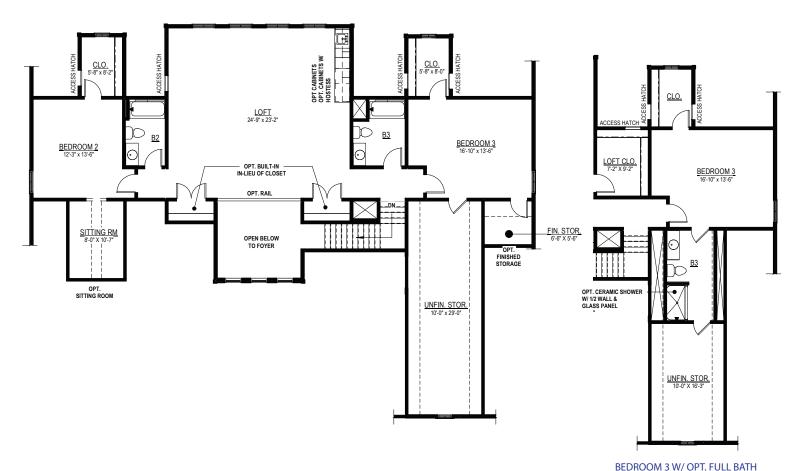

### 3 BEDROOMS, 3 & 1/2 BATHS, FAMILY ROOM AND SECOND FLOOR LOFT

OPT. BEDROOM 4 & 5 IN-LIEU OF LOFT

OPT. BEDROOM 4

OPT. B3 DOOR LOCATION TO BEDROOM 3 IN-LIEU OF ACCESS FROM HALL

(ADDS LOFT CLOSET IN-LIEU OF ORIGINAL B3 LOCATION) \*ORIGINAL HALL BATH ALSO REMAINS W/ OPT. BEDROOM 4 & 5 & THIS OPTION IS SELECTED TOGETHER

#### **SECOND FLOOR PLAN**