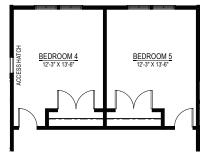

### 3 BEDROOMS, 3 & 1/2 BATHS, FAMILY ROOM AND SECOND FLOOR LOFT

OPT. BEDROOM 4 & 5 IN-LIEU OF LOFT

OPT. BEDROOM 4

OPT. B3 DOOR LOCATION TO BEDROOM 3 IN-LIEU OF ACCESS FROM HALL

(ADDS LOFT CLOSET IN-LIEU OF ORIGINAL B3 LOCATION) \*ORIGINAL HALL BATH ALSO REMAINS W/ OPT. BEDROOM 4 & 5 & THIS OPTION IS SELECTED TOGETHER