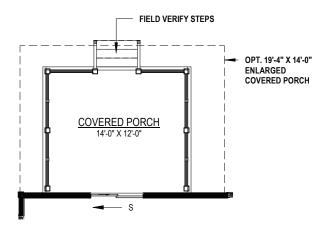

OPT. REAR COVERED PORCH

OPT. FLORIDA ROOM

4'-0" X 9'-0" OVERSIZED ZERO-ENTRY CERAMIC TILE SHOWER W/ GLASS DOOR & OPT. BENCH SEAT

OPT. LUXURY BATH (NOT AVAILABLE IN RUBY SERIES)

OPT. BUTLER'S W/ OPT. HOSTESS PACKAGE: SINK AND BEVERAGE CENTER. OPT. ICE MAKER