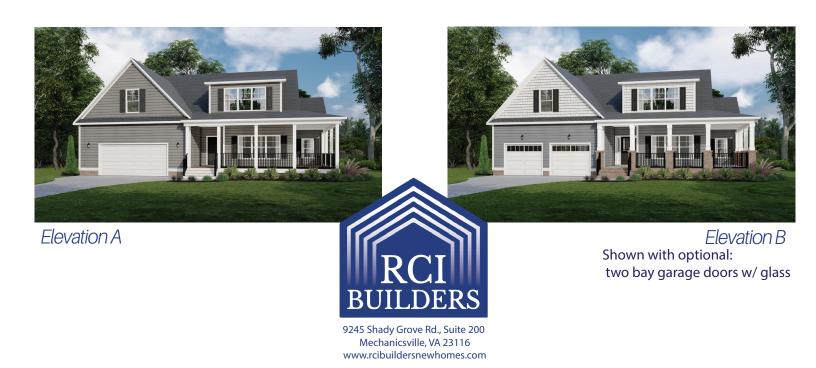

# \_THE BECKY\_

Elevation C Shown with optional: Side-entry garage, raised stone veneer and full glass exterior door at bedroom 3

Elevations shown are artist's rendering. All plans, details, and square footages are approximate and subject to change. Illustrations may not represent finished construction details. All optional items indicated are available at additional cost. Not all features available are shown. Please ask our Sales Representative for complete information.