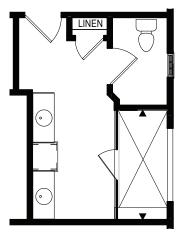

OPT. REAR COVERED PORCH

OPT. FLORIDA ROOM

4'-0" X 9'-0" OVERSIZED ZERO-ENTRY CERAMIC TILE SHOWER W/ GLASS DOOR & OPT. BENCH SEAT

OPT. LUXURY BATH (NOT AVAILABLE IN RUBY SERIES)

OPT. BUTLER'S W/ OPT. HOSTESS PACKAGE: SINK AND BEVERAGE CENTER. OPT. ICE MAKER