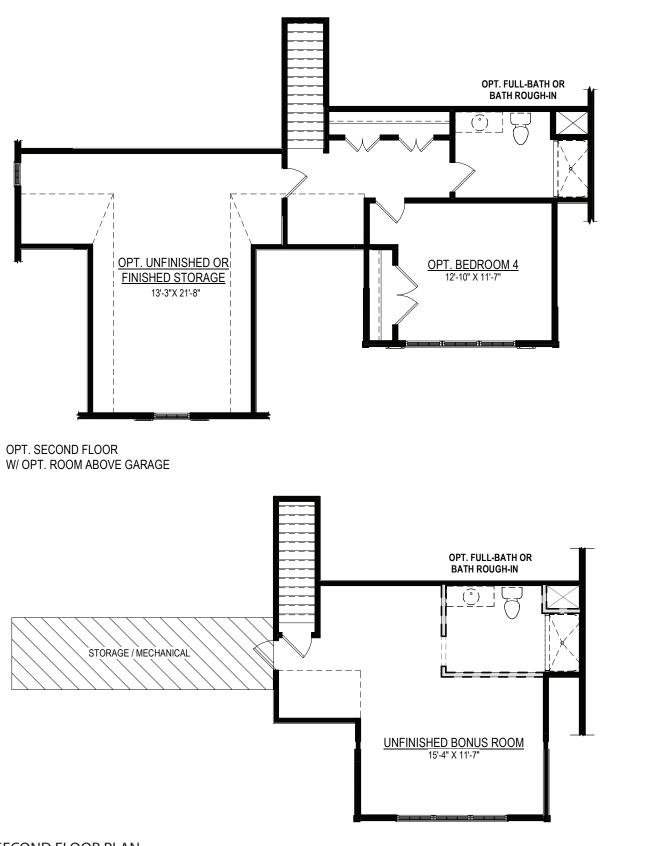

### SECOND FLOOR PLAN W/ OPT. BATH ROUGH-IN

Elevations shown are artist's rendering. All plans, details, and square footages are approximate and subject to change. Illustrations may not represent finished construction details. All optional items indicated are available at additional cost. Not all features available are shown. Please ask our Sales Representative for complete information.

OPT. REAR COVERED PORCH

OPT. FLORIDA ROOM

4'-0" X 9'-0" OVERSIZED ZERO-ENTRY CERAMIC TILE SHOWER W/ GLASS DOOR & OPT. BENCH SEAT

OPT. LUXURY BATH (NOT AVAILABLE IN RUBY SERIES)

OPT. BUTLER'S W/ OPT. HOSTESS PACKAGE: SINK AND BEVERAGE CENTER. OPT. ICE MAKER