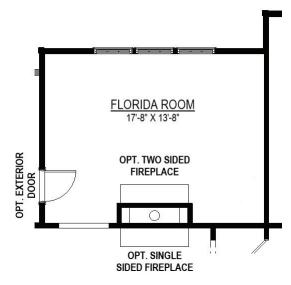

OPT. REAR COVERED PORCH

OPT. FLORIDA ROOM

4'-0" X 9'-0" OVERSIZED ZERO-ENTRY CERAMIC TILE SHOWER W/ GLASS DOOR & OPT. BENCH SEAT

OPT. LUXURY BATH (NOT AVAILABLE IN RUBY SERIES)

OPT. BUTLER'S W/ OPT. HOSTESS PACKAGE: SINK AND BEVERAGE CENTER. OPT. ICE MAKER