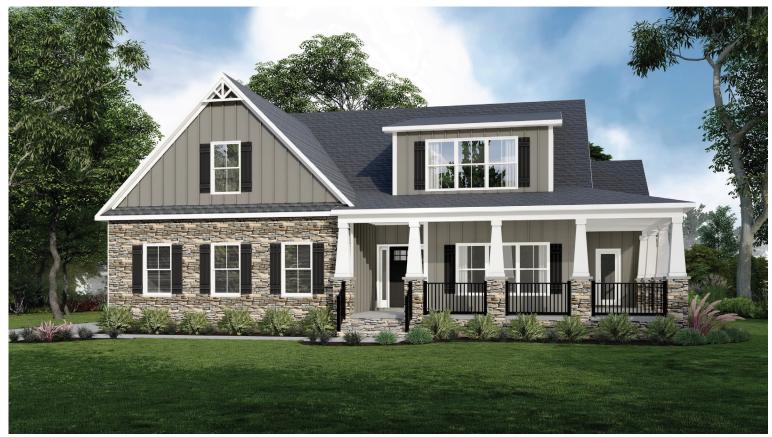

# \_THE BECKY\_

Elevation C Shown with optional: Side-entry garage, raised stone veneer and full glass exterior door at bedroom 3

Elevations shown are artist's rendering. All plans, details, and square footages are approximate and subject to change. Illustrations may not represent finished construction details. All optional items indicated are available at additional cost. Not all features available are shown. Please ask our Sales Representative for complete information.