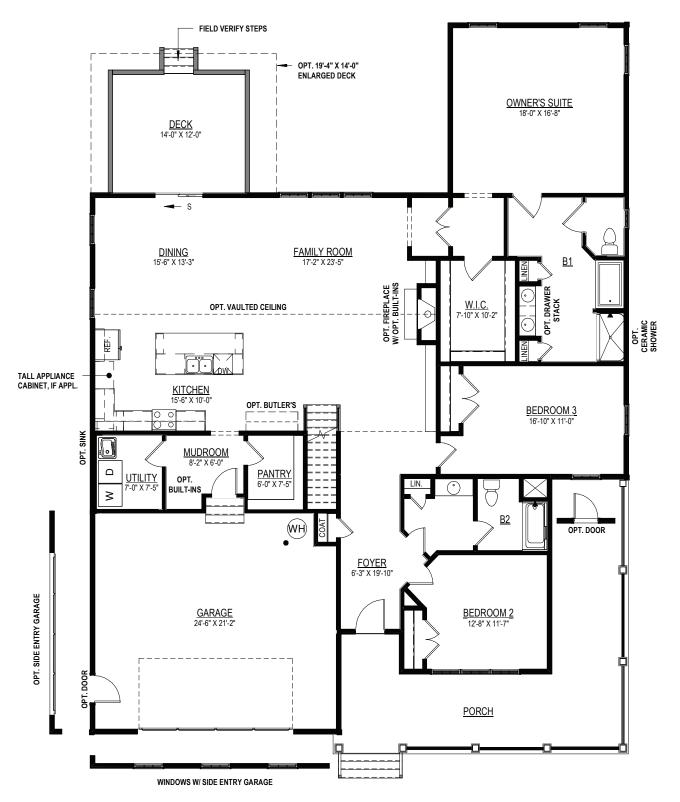

## 3 BEDROOMS, 2 FULL BATHS, 2-CAR GARAGE, & UNFINISHED SECOND FLOOR

### FIRST FLOOR PLAN

Elevations shown are artist's rendering. All plans, details, and square footages are approximate and subject to change. Illustrations may not represent finished construction details. All optional items indicated are available at additional cost. Not all features available are shown. Please ask our Sales Representative for complete information.

Floor Plan

OPT. REAR COVERED PORCH

OPT. FLORIDA ROOM

4'-0" X 9'-0" OVERSIZED ZERO-ENTRY CERAMIC TILE SHOWER W/ GLASS DOOR & OPT. BENCH SEAT

OPT. LUXURY BATH (NOT AVAILABLE IN RUBY SERIES)

OPT. BUTLER'S W/ OPT. HOSTESS PACKAGE: SINK AND BEVERAGE CENTER. OPT. ICE MAKER