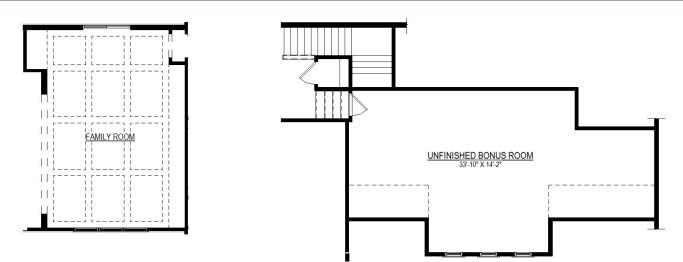

## Options

OPT. COFFERED CEILING IN FAMILY ROOM

OPT. UNFINISHED OR FINISHED BONUS ROOM OVER FAMILY ROOM