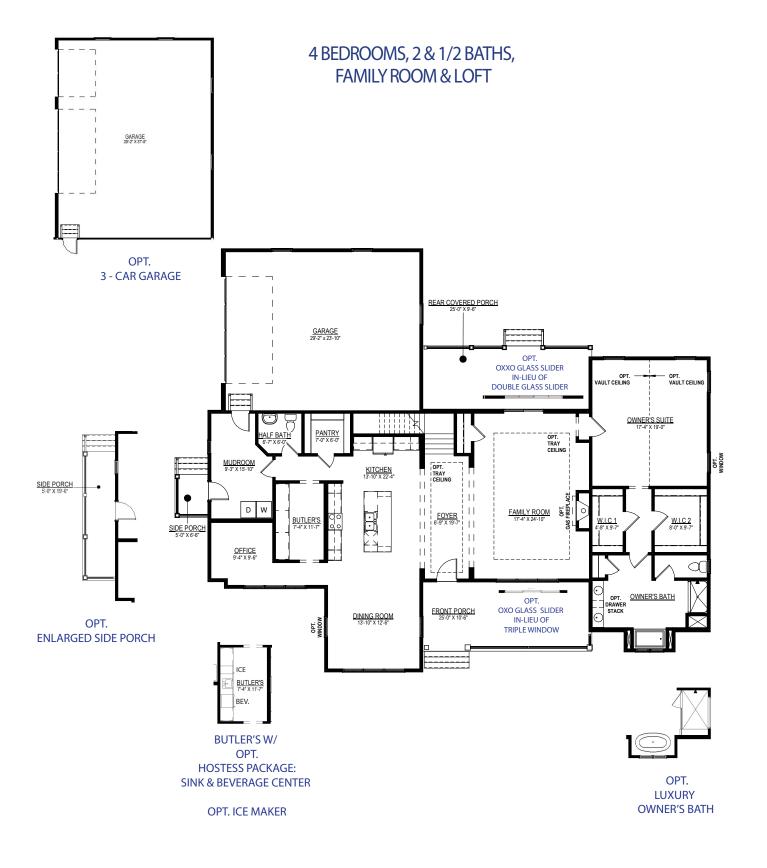

# THE ELLIOTT



Elevation C Shown with optional raised stone veneer



Elevation A Shown with optional black windows on front elevation and black gable vent detail



#### **Elevation D**



Elevation B Shown with optional raised brick veneer



9245 Shady Grove Rd., Suite 200 Mechanicsville, VA 23116 www.rcibuildersnewhomes.com



Elevations shown are artist's rendering. All plans, details, and square footages are approximate and subject to change. Illustrations may not represent finished construction details. All optional items indicated are available at additional cost. Not all features available are shown. Please ask our Sales Representative for complete information.

## THE ELLIOTT



**FIRST FLOOR** 

### . Floor Plan \_







#### SECOND FLOOR

Elevations shown are artist's rendering. All plans, details, and square footages are approximate and subject to change. Illustrations may not represent finished construction details. All optional items indicated are available at additional cost. Not all features available are shown. Please ask our Sales Representative for complete information.

## Options



OPT. COFFERED CEILING IN FAMILY ROOM

OPT. UNFINISHED OR FINISHED BONUS ROOM OVER FAMILY ROOM