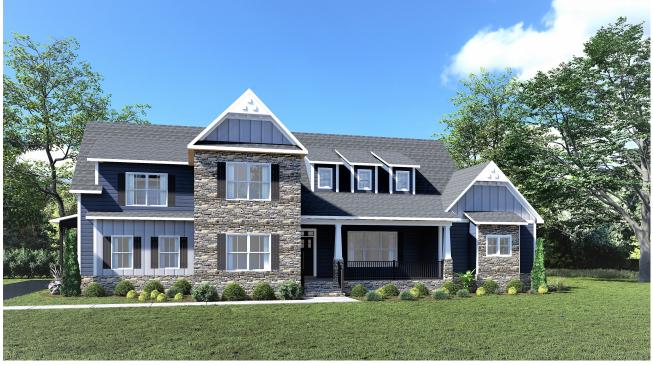

# THE ELLIOTT

Elevation C Shown with optional raised stone veneer

Elevation A Shown with optional black windows on front elevation and black gable vent detail