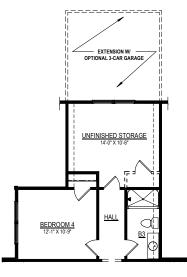

# THE ELLIOTT



Elevation C Shown with optional raised stone veneer



Elevation A Shown with optional black windows on front elevation and black gable vent detail



#### **Elevation D**



Elevation B Shown with optional raised brick veneer



9245 Shady Grove Rd., Suite 200 Mechanicsville, VA 23116 www.rcibuildersnewhomes.com



Elevations shown are artist's rendering. All plans, details, and square footages are approximate and subject to change. Illustrations may not represent finished construction details. All optional items indicated are available at additional cost. Not all features available are shown. Please ask our Sales Representative for complete information.

## THE ELLIOTT



**FIRST FLOOR** 

### . Floor Plan \_







#### SECOND FLOOR

Elevations shown are artist's rendering. All plans, details, and square footages are approximate and subject to change. Illustrations may not represent finished construction details. All optional items indicated are available at additional cost. Not all features available are shown. Please ask our Sales Representative for complete information.

## Options



OPT. COFFERED CEILING IN FAMILY ROOM

OPT. UNFINISHED OR FINISHED BONUS ROOM OVER FAMILY ROOM