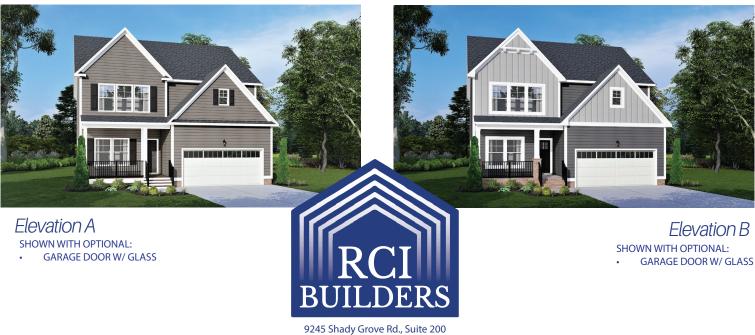

# \_THE ALLISON\_

3 BEDROOMS, 2 & 1/2 BATHS, FAMILY ROOM, OPTIONAL THIRD FLOOR

OPT. WINDOWS W/ SIDE-ENTRY GARAGE