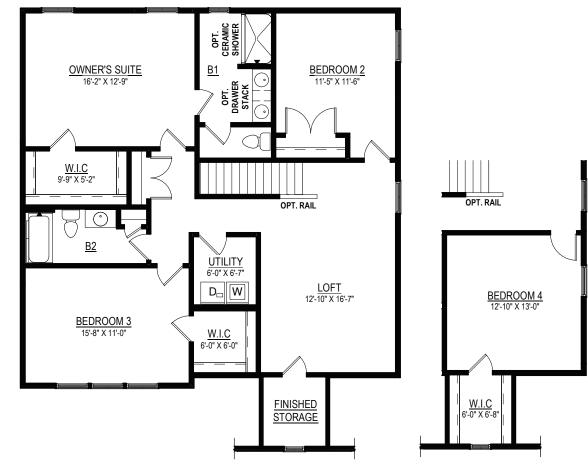

SECOND FLOOR W/ OPT. THIRD FLOOR

OPT. BEDROOM 4 IN-LIEU OF LOFT

## OPT. DOUBLE BOWL OPT. DRAWER STACK

#### SECOND FLOOR PLAN

Elevations shown are artist's rendering. All plans, details, and square footages are approximate and subject to change. Illustrations may not represent finished construction details. All optional items indicated are available at additional cost. Not all features available are shown. Please ask our Sales Representative for complete information.