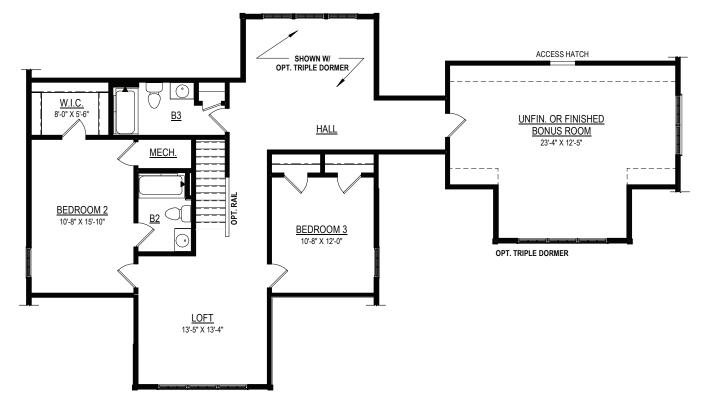

SECOND FLOOR OPT. BEDROOM 2 SUITE (AVAILABLE W/ OPT. SIDE-2-CAR GARAGE ONLY)

#### SECOND FLOOR PLAN

Elevations shown are artist's rendering. All plans, details, and square footages are approximate and subject to change. Illustrations may not represent finished construction details. All optional items indicated are available at additional cost. Not all features available are shown. Please ask our Sales Representative for complete information.