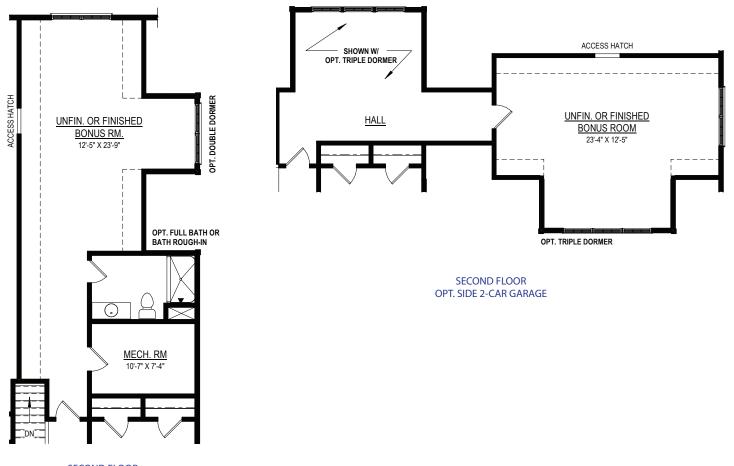

### Options

SECOND FLOOR OPT. REAR 2-CAR GARAGE

SECOND FLOOR OPT. BEDROOM 2 SUITE (AVAILABLE W/ OPT. SIDE-2-CAR GARAGE ONLY)