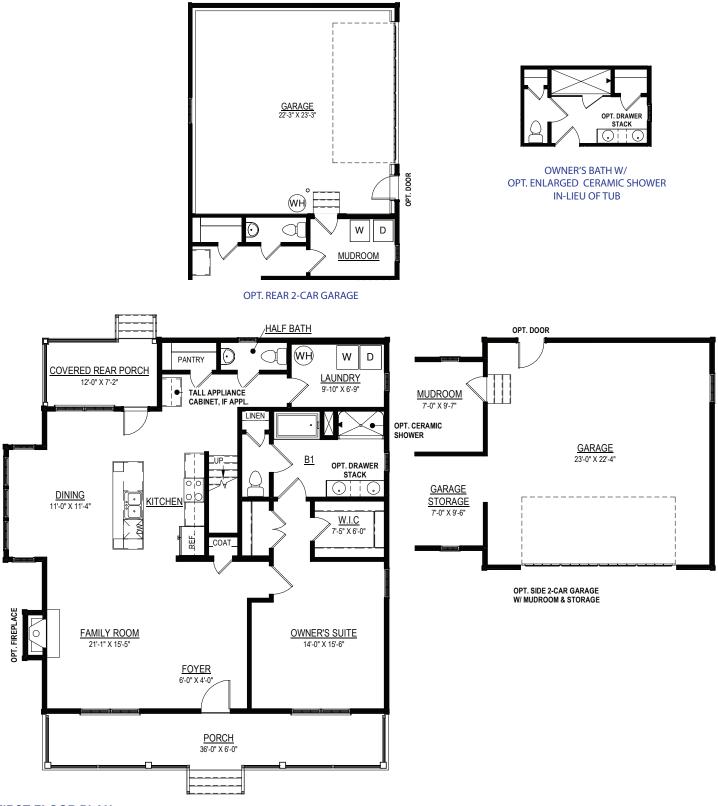

### 3 BEDROOMS, 2 & 1/2 BATHS, FAMILY ROOM & COVERED REAR PORCH

FIRST FLOOR PLAN

Elevations shown are artist's rendering. All plans, details, and square footages are approximate and subject to change. Illustrations may not represent finished construction details. All optional items indicated are available at additional cost. Not all features available are shown. Please ask our Sales Representative for complete information.

### Options

SECOND FLOOR OPT. REAR 2-CAR GARAGE