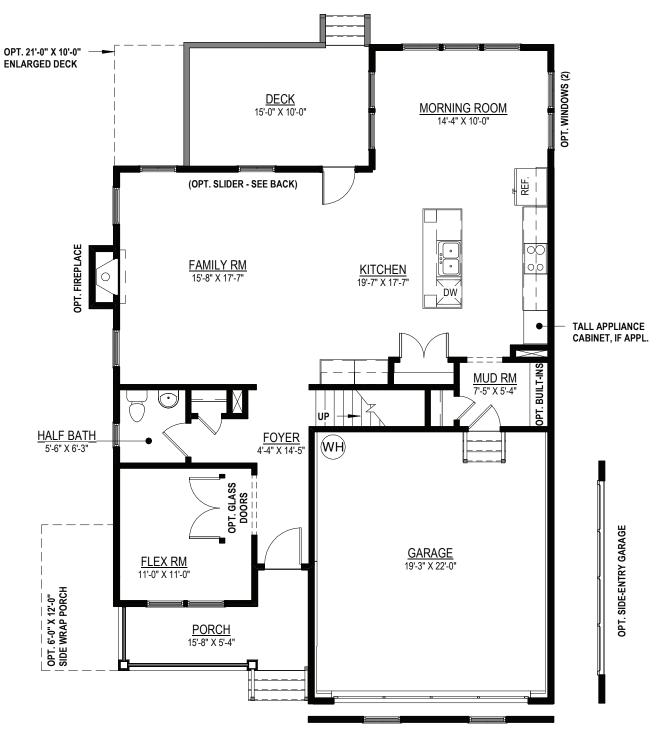

#### **FIRST FLOOR PLAN**

WINDOWS W/ OPT. SIDE-ENTRY GARAGE

Elevations shown are artist's rendering. All plans, details, and square footages are approximate and subject to change. Illustrations may not represent finished construction details. All optional items indicated are available at additional cost. Not all features available are shown. Please ask our Sales Representative for complete information.