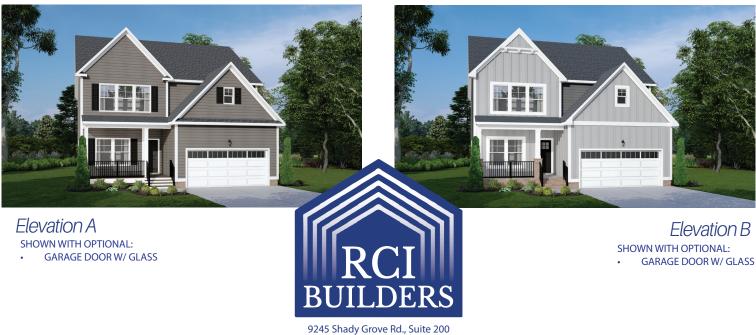

## \_THE ALLISON\_



#### Elevation C

SHOWN WITH OPTIONAL:

SIDE-ENTRY GARAGE

SIDE WRAP PORCH



Mechanicsville, VA 23116 www.rcibuildersnewhomes.com

Elevations shown are artist's rendering. All plans, details, and square footages are approximate and subject to change. Illustrations may not represent finished construction details. All optional items indicated are available at additional cost. Not all features available are shown. Please ask our Sales Representative for complete information.



# \_THE ALLISON\_

3 BEDROOMS, 2 & 1/2 BATHS, FAMILY ROOM, OPTIONAL THIRD FLOOR



#### **FIRST FLOOR PLAN**

WINDOWS W/ OPT. SIDE-ENTRY GARAGE

Elevations shown are artist's rendering. All plans, details, and square footages are approximate and subject to change. Illustrations may not represent finished construction details. All optional items indicated are available at additional cost. Not