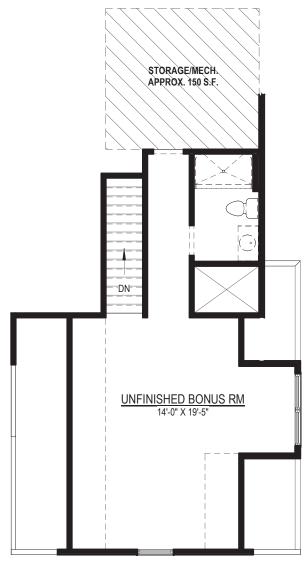

## 3 BEDROOMS, 2 FULL BATHS, FAMILY ROOM, & UNFINISHED ROOM ABOVE GARAGE

SECOND FLOOR PLAN W/ OPT. DOUBLE DORMER & OPT. FULL BATH ROUGH-IN

OPT. FLORIDA ROOM
IN LIEU OF DECK

OPT. COVERED PORCH IN LIEU OF DECK