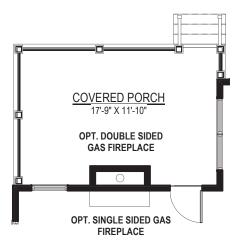

## 3 BEDROOMS, 2 FULL BATHS, FAMILY ROOM, & UNFINISHED ROOM ABOVE GARAGE

SECOND FLOOR PLAN W/ OPT. DOUBLE DORMER & OPT. FULL BATH ROUGH-IN

OPT. FLORIDA ROOM
IN LIEU OF DECK

OPT. COVERED PORCH IN LIEU OF DECK