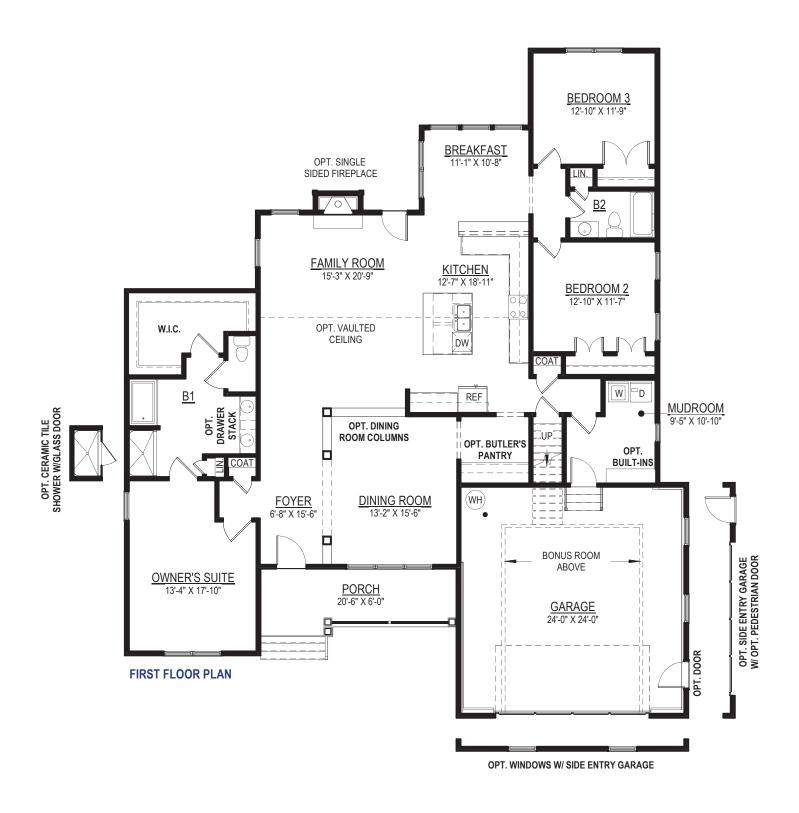

## 3 BEDROOMS, 2 FULL BATHS, FAMILY ROOM, & UNFINISHED ROOM ABOVE GARAGE

SECOND FLOOR PLAN W/ OPT. DOUBLE DORMER & OPT. FULL BATH ROUGH-IN

OPT. FLORIDA ROOM
IN LIEU OF DECK

OPT. COVERED PORCH IN LIEU OF DECK