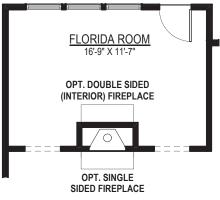

## 3 BEDROOMS, 2 FULL BATHS, FAMILY ROOM, & UNFINISHED ROOM ABOVE GARAGE

SECOND FLOOR PLAN W/ OPT. DOUBLE DORMER & OPT. FULL BATH ROUGH-IN

OPT. FLORIDA ROOM
IN LIEU OF DECK

OPT. COVERED PORCH IN LIEU OF DECK