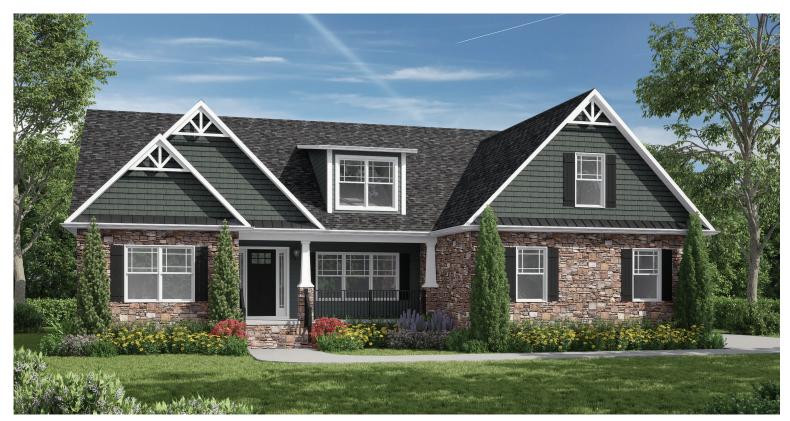

## THE BERRY\_

Elevation C

Shown with optional side entry garage, optional metal roof watertables, and optional raised stone veneer

Elevation A

9245 Shady Grove Rd., Suite 200 Mechanicsville, VA 23116 www.rcibuildersnewhomes.com