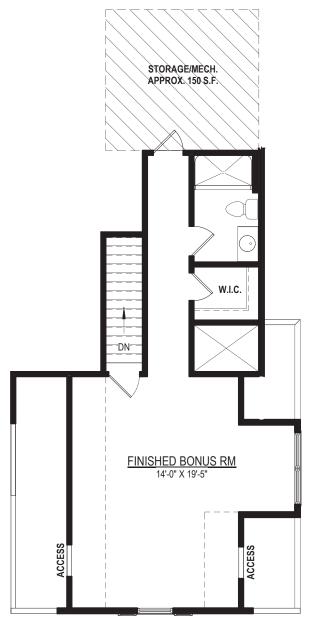

## 3 BEDROOMS, 2 FULL BATHS, FAMILY ROOM, & UNFINISHED ROOM ABOVE GARAGE

SECOND FLOOR PLAN W/ OPT. DOUBLE DORMER & OPT. FULL BATH ROUGH-IN

OPT. FLORIDA ROOM
IN LIEU OF DECK

OPT. COVERED PORCH IN LIEU OF DECK