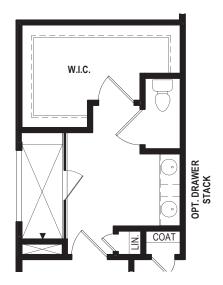

OPT. LUXURY BATH W/OVERSIZED ZERO ENTRY SHOWER

OPT. FINISHED SECOND FLOOR PLAN W/ OPT. DOUBLE DORMER & OPT. FULL BATH