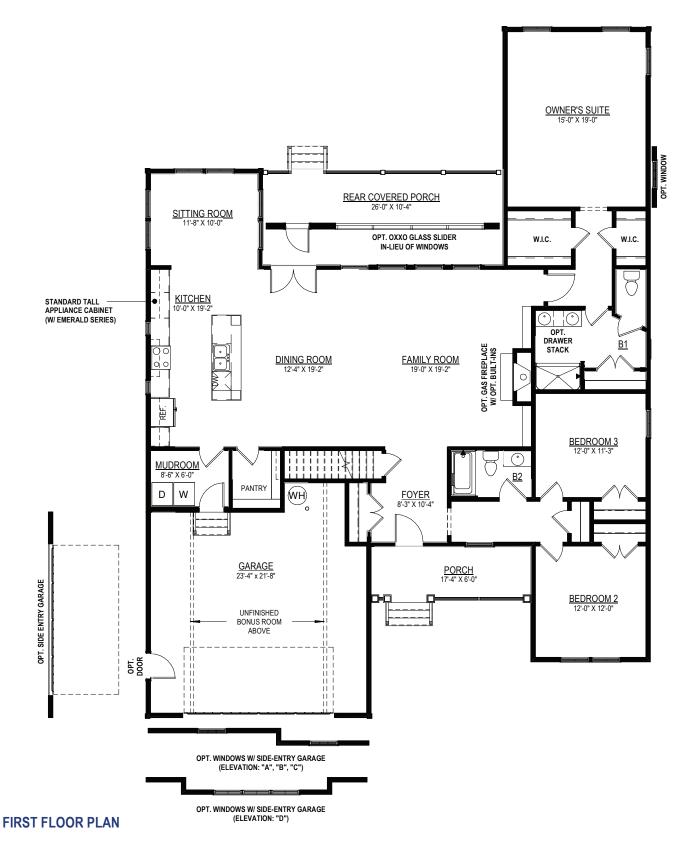

## \_THE WILTON\_

3 BEDROOMS, 2 FULL BATHS, MUDROOM, 2-CAR GARAGE, SITTING ROOM & UNFINISHED SECOND FLOOR STORAGE

Elevations shown are artist's rendering. All plans, details, and square footages are approximate and subject to change. Illustrations may not represent finished construction details. All optional items indicated are available at additional cost. Not all features available are shown. Please ask our Sales Representative for complete information.