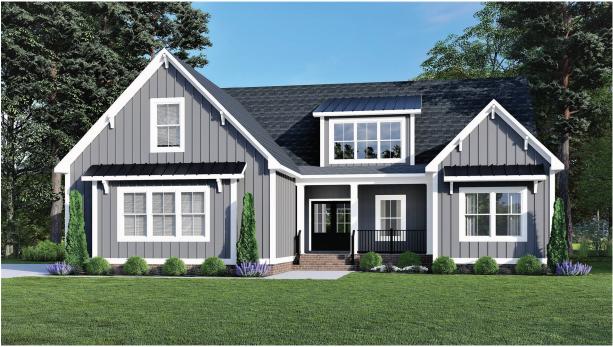

## \_THE WILTON

Elevation D shown with optional: side-entry garage, masonry concrete front porch & metal roof on garage bump out, dormer & awning

Elevation A shown with optional: garage door with glass

Elevation C shown with optional: side-entry garage, raised stone veneer, & metal roof on dormer