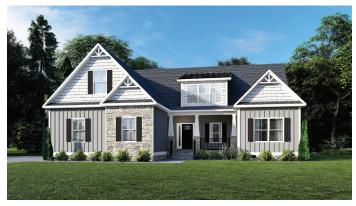

## \_THE WILTON

Elevation D shown with optional: side-entry garage, masonry concrete front porch & metal roof on garage bump out, dormer & awning

Elevation A shown with optional: garage door with glass

Elevation C shown with optional: side-entry garage, raised stone veneer, & metal roof on dormer