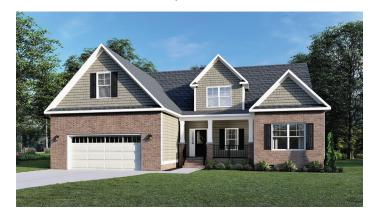

## \_THE WILTON

Elevation D shown with optional: side-entry garage, masonry concrete front porch & metal roof on garage bump out, dormer & awning

Elevation A shown with optional: garage door with glass

Elevation C shown with optional: side-entry garage, raised stone veneer, & metal roof on dormer