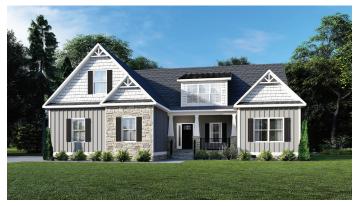

## \_THE WILTON

Elevation D shown with optional: side-entry garage, masonry concrete front porch & metal roof on garage bump out, dormer & awning

Elevation A shown with optional: garage door with glass

Elevation C shown with optional: side-entry garage, raised stone veneer, & metal roof on dormer