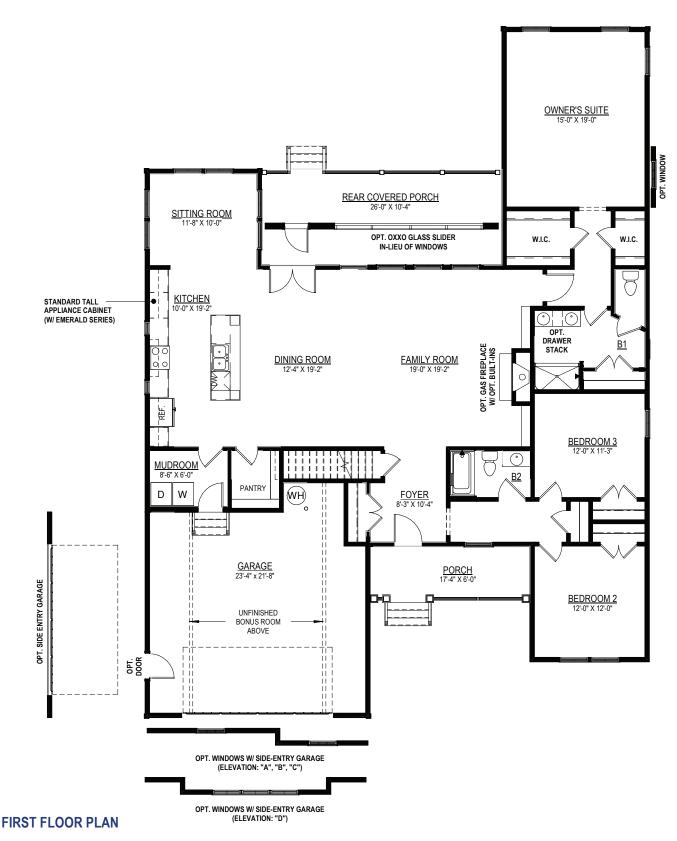

## \_THE WILTON\_

3 BEDROOMS, 2 FULL BATHS, MUDROOM, 2-CAR GARAGE, SITTING ROOM & UNFINISHED SECOND FLOOR STORAGE

Elevations shown are artist's rendering. All plans, details, and square footages are approximate and subject to change. Illustrations may not represent finished construction details. All optional items indicated are available at additional cost. Not all features available are shown. Please ask our Sales Representative for complete information.