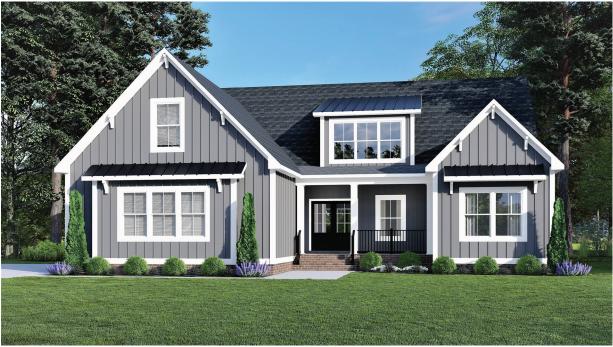

## \_THE WILTON

Elevation D shown with optional: side-entry garage, masonry concrete front porch & metal roof on garage bump out, dormer & awning

Elevation A shown with optional: garage door with glass

Elevation C shown with optional: side-entry garage, raised stone veneer, & metal roof on dormer