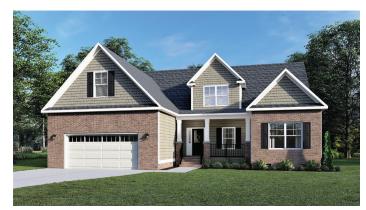

## \_THE WILTON

Elevation D shown with optional: side-entry garage, masonry concrete front porch & metal roof on garage bump out, dormer & awning

Elevation A shown with optional: garage door with glass

Elevation C shown with optional: side-entry garage, raised stone veneer, & metal roof on dormer