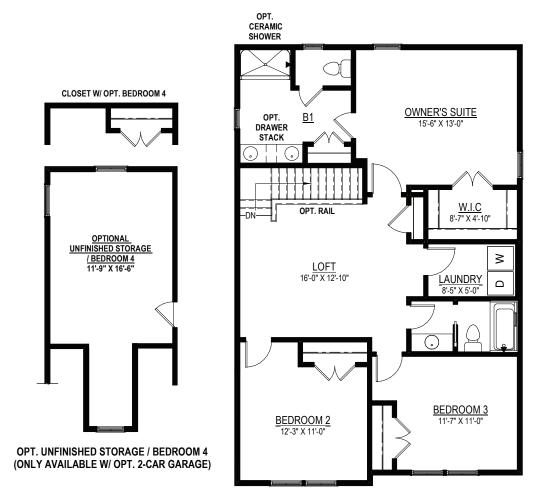

wn are artist's rendering. All plans, details, and square footages are approximate and subject to change. Illustrations may not represent finished construction details All optional items indicated are available at additional cost. Not all features available are shown. Please ask our Sales Representative for complete information.



# \_THE NEWHAVEN \_

3 BEDROOMS, 2 & 1/2 BATHS, FAMILY ROOM, LOFT



### **FIRST FLOOR PLAN**

Elevations shown are artist's rendering. All plans, details, and square footages are approximate and subject to change. Illustrations may not represent finished construction details. All optional items indicated are available at additional cost. Not all features available are shown. Please ask our Sales Representative for complete information.

#### SECOND FLOOR PLAN





### Options



OPT. SIDE-ENTRY GARAGE