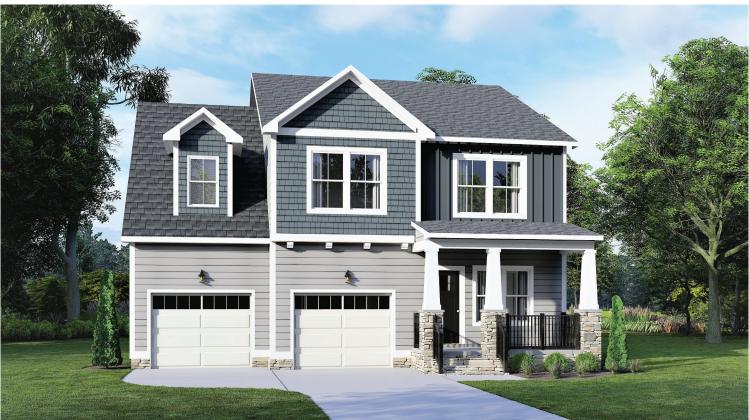

# THE NEWHAVEN\_

Elevation C shown with optional: 2-car garage, bedroom 4 (W/ dormer) and garage door with glass

Elevations shown are artist's rendering. All plans, details, and square footages are approximate and subject to change. Illustrations may not represent finished construction details All optional items indicated are available at additional cost. Not all features available are shown. Please ask our Sales Representative for complete information.