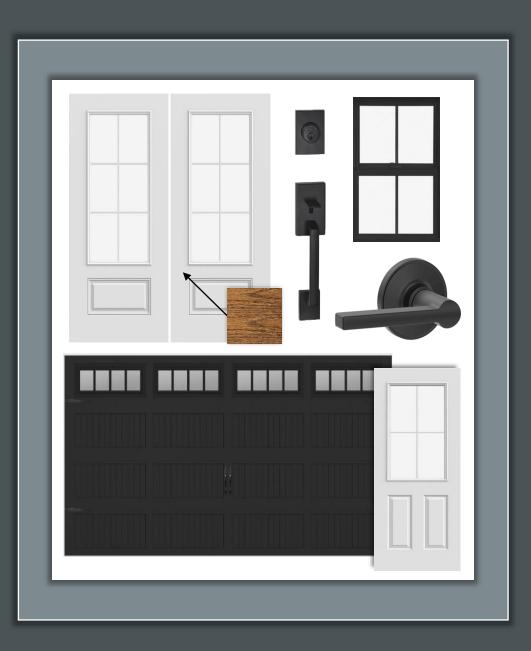

#### THE ELLIOTT MODEL HICKORY HILL LOT 001 SECTION 7

Please note that photos are provided as a courtesy for visual aide only. Colors may vary on different screens. The Green Sheet & Selections document will provide specifics on selections and model numbers.





## E X T E R I O R F E A T U R E S











# KITCHENAID APPLIANCES



BUTLER'S PANTRY



FIREPLACE DETAILS



### HALF BATHROOM





(Reference Selections Pages for Additional Details)



103 Cobblestone















### PURCHASER ACKNOWLEDGEMENT

- I. Variation: Purchaser understands that natural stone products will vary. Additionally, manufactured products (from all selections categories) vary in color and/or pattern as well. This may be a result of production processes but can also be intentional as products are often rated from low to high variation purposefully. Any and all samples displayed in the Design Studio are present to assist purchaser(s) with selections by providing options. These samples cannot be deemed an exact representation of all products.
- II. For Your Records: