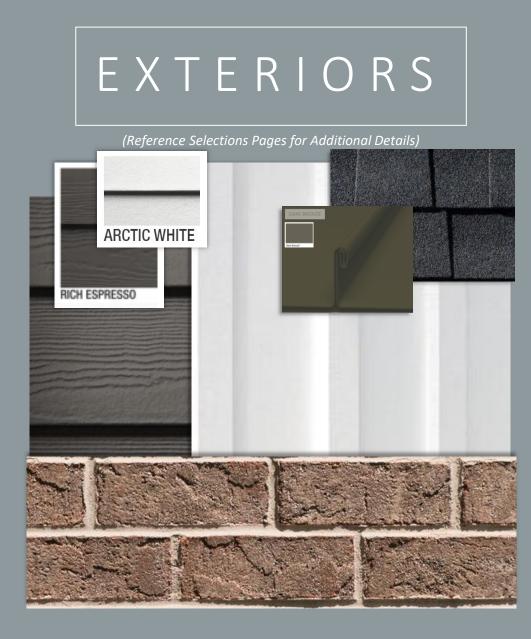

#### THE ELLIOTT MODEL HICKORY HILL LOT 001 SECTION 7

Please note that photos are provided as a courtesy for visual aide only. Colors may vary on different screens. The Green Sheet & Selections document will provide specifics on selections and model numbers.





## E X T E R I O R F E A T U R E S











# KITCHENAID APPLIANCES



BUTLER'S PANTRY



FIREPLACE DETAILS



### HALF BATHROOM





(Reference Selections Pages for Additional Details)



103 Cobblestone















### PURCHASER ACKNOWLEDGEMENT

- I. Variation: Purchaser understands that natural stone products will vary. Additionally, manufactured products (from all selections categories) vary in color and/or pattern as well. This may be a result of production processes but can also be intentional as products are often rated from low to high variation purposefully. Any and all samples displayed in the Design Studio are present to assist purchaser(s) with selections by providing options. These samples cannot be deemed an exact representation of all products.
- II. For Your Record