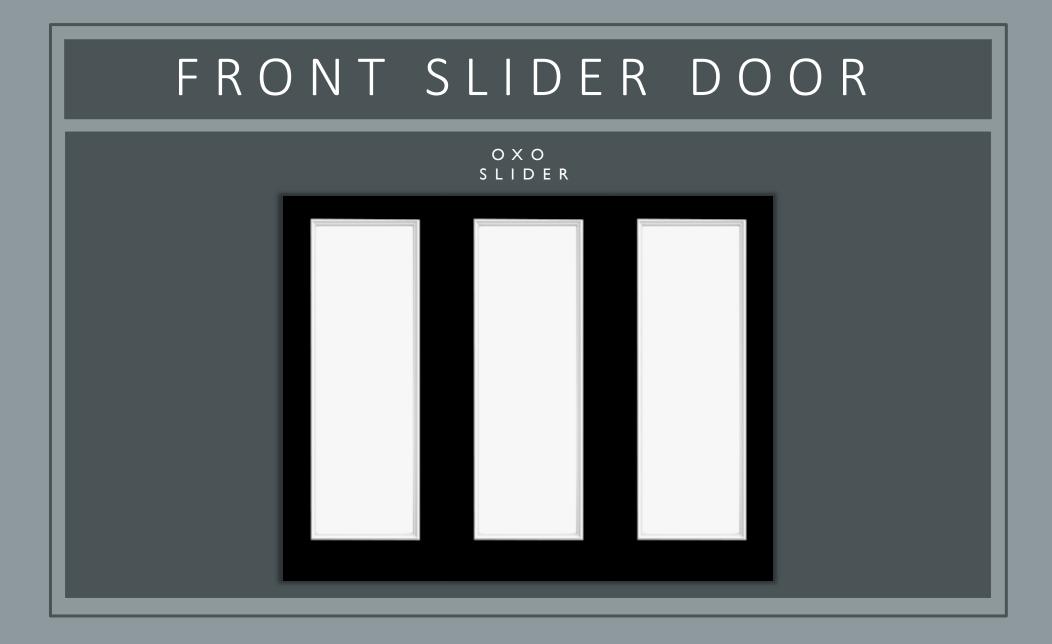

#### THE ELLIOTT MODEL HICKORY HILL LOT 001 SECTION 7

Please note that photos are provided as a courtesy for visual aide only. Colors may vary on different screens. The Green Sheet & Selections document will provide specifics on selections and model numbers.





## E X T E R I O R F E A T U R E S











# KITCHENAID APPLIANCES



BUTLER'S PANTRY



FIREPLACE DETAILS



### HALF BATHROOM





(Reference Selections Pages for Additional Details)



103 Cobblestone















### PURCHASER ACKNOWLEDGEMENT

- I. Variation: Purchaser understands that natural stone products will vary. Additionally, manufactured products (from all selections categories) vary in color and/or pattern as well. This may be a result of production processes but can also be intentional as products are often rated from low to high variation purposefully. Any and all samples displayed in the Design Studio are present to assist purchaser(s) with selections by providing options. These samples cannot be deemed an exact representation of all products.
- II. For Your Records: A copy of these selection pages have be