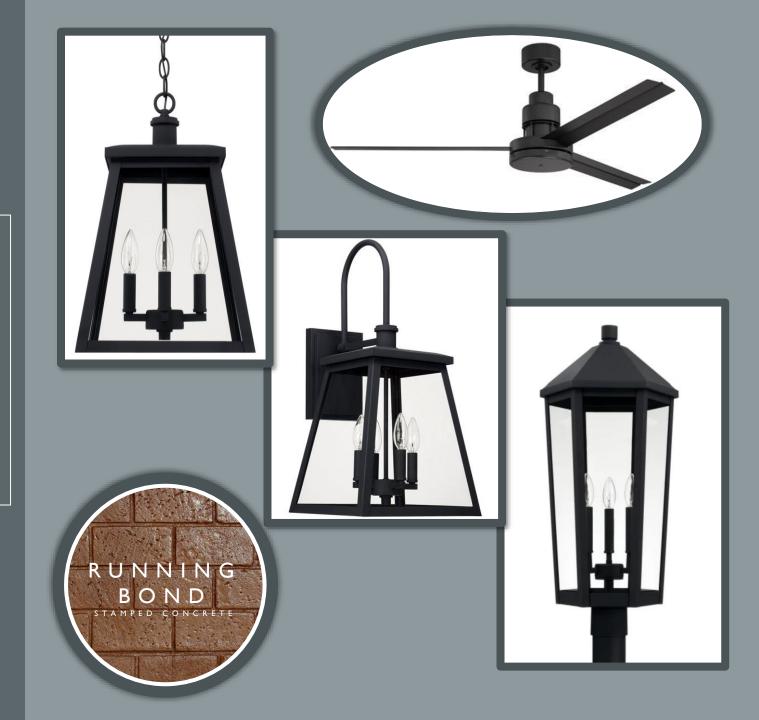

#### THE ELLIOTT MODEL HICKORY HILL LOT 001 SECTION 7

Please note that photos are provided as a courtesy for visual aide only. Colors may vary on different screens. The Green Sheet & Selections document will provide specifics on selections and model numbers.





## E X T E R I O R F E A T U R E S











# KITCHENAID APPLIANCES



BUTLER'S PANTRY



FIREPLACE DETAILS



### HALF BATHROOM





(Reference Selections Pages for Additional Details)



103 Cobblestone















### PURCHASER ACKNOWLEDGEMENT

- I. Variation: Purchaser understands that natural stone products will vary. Additionally, manufactured products (from all selections categories) vary in color and/or pattern as well. This may be a result of production processes but can also be intentional as products are often rated from low to high variation purposefully. Any and all samples displayed in the Design Studio are present to assist purchaser(s) with selections by providing options. These samples cannot be deemed an exact representation of all products.
- II. For Your Records: A copy of these selection pages have