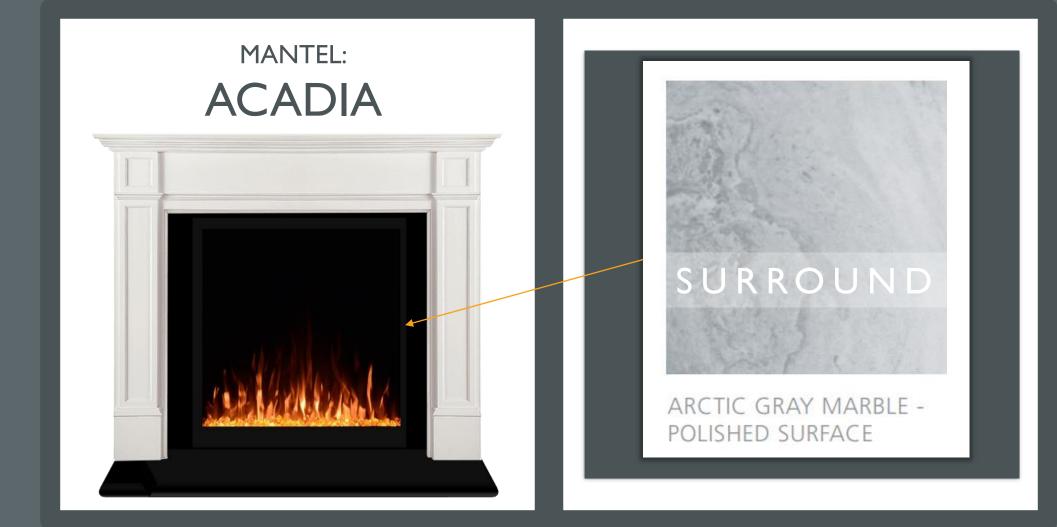

#### THE ELLIOTT MODEL HICKORY HILL LOT 001 SECTION 7

Please note that photos are provided as a courtesy for visual aide only. Colors may vary on different screens. The Green Sheet & Selections document will provide specifics on selections and model numbers.





## E X T E R I O R F E A T U R E S











# KITCHENAID APPLIANCES



BUTLER'S PANTRY



FIREPLACE DETAILS



### HALF BATHROOM





(Reference Selections Pages for Additional Details)



103 Cobblestone















### PURCHASER ACKNOWLEDGEMENT

- I. Variation: Purchaser understands that natural stone products will vary. Additionally, manufactured products (from all selections categories) vary in color and/or pattern as well. This may be a result of production processes but can also be intentional as products are often rated from low to high variation purposefully. Any and all samples displayed in the Design Studio are present to assist purchaser(s) with selections by providing options. These samples cannot be deemed an exact representation of all products.
- II. For Your Records: A copy of these selection pages have been provided to the homebuyer. Your signature below indicates that you hav