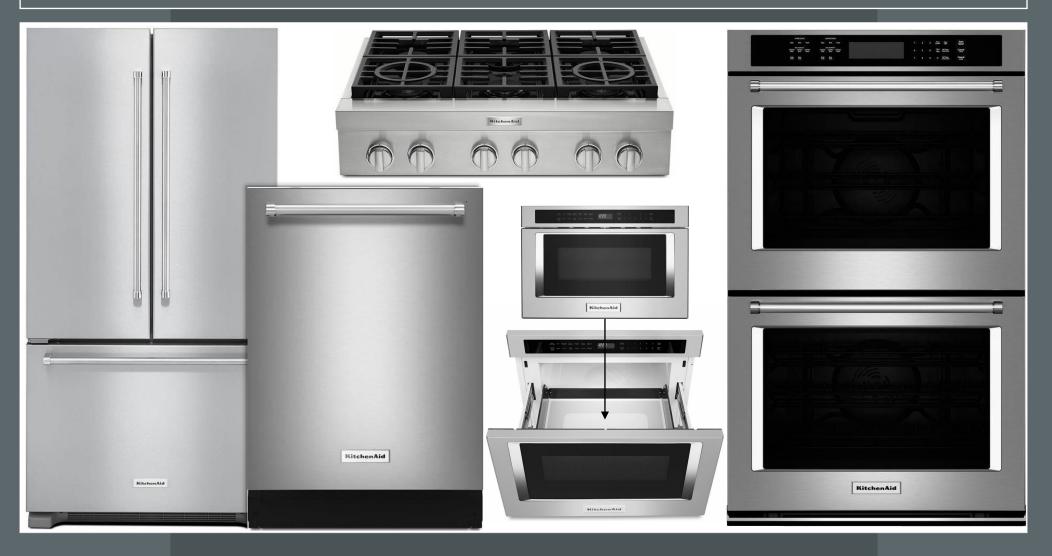

#### THE ELLIOTT MODEL HICKORY HILL LOT 001 SECTION 7

Please note that photos are provided as a courtesy for visual aide only. Colors may vary on different screens. The Green Sheet & Selections document will provide specifics on selections and model numbers.





## E X T E R I O R F E A T U R E S











# KITCHENAID APPLIANCES



BUTLER'S PANTRY



FIREPLACE DETAILS



### HALF BATHROOM





(Reference Selections Pages for Additional Details)



103 Cobblestone















### PURCHASER ACKNOWLEDGEMENT

- I. Variation: Purchaser understands that natural stone products will vary. Additionally, manufactured products (from all selections categories) vary in color and/or pattern as well. This may be a result of production processes but can also be intentional as products are often rated from low to high variation purposefully. Any and all samples displayed in the Design Studio are present to assist purchaser(s) with selections by providing options. These samples cannot be deemed an exact representation of all products.
- II. For Your Records: A copy of these selection pages have been provided to the homebuyer. You