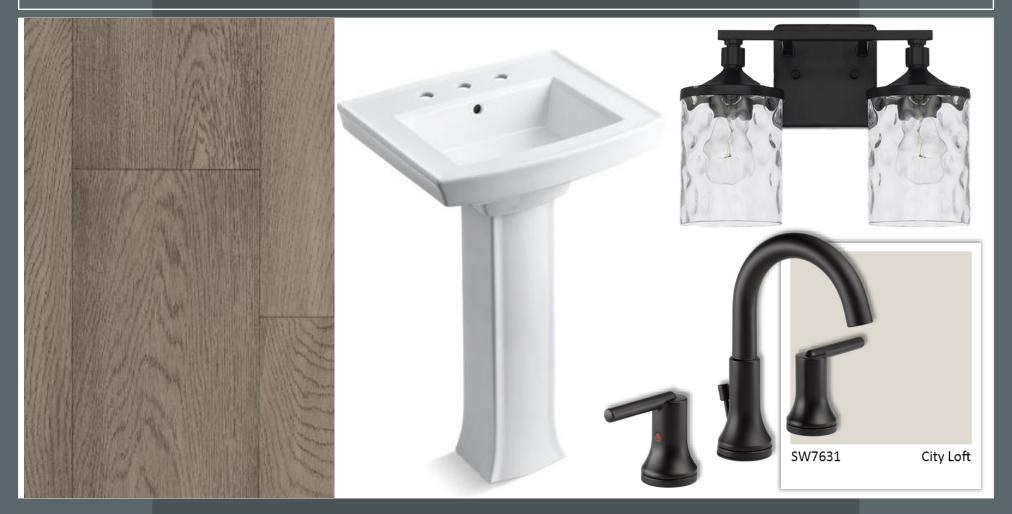

### HALF BATHROOM

(Reference Selections Pages for Additional Details)

103 Cobblestone