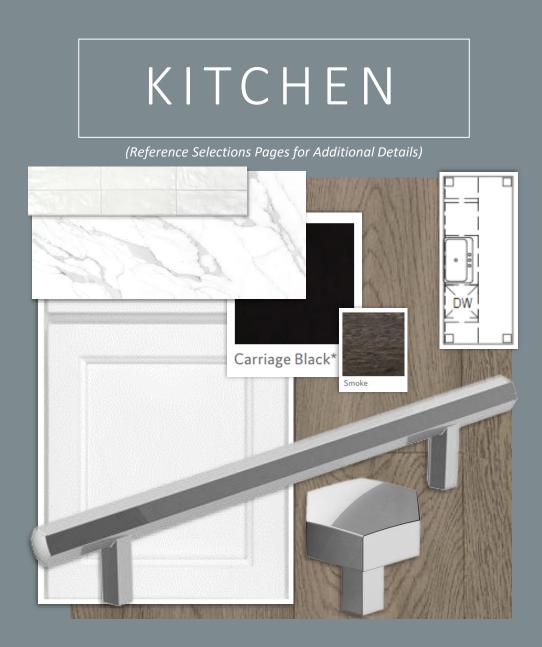

#### THE ELLIOTT MODEL HICKORY HILL LOT 001 SECTION 7

Please note that photos are provided as a courtesy for visual aide only. Colors may vary on different screens. The Green Sheet & Selections document will provide specifics on selections and model numbers.





## E X T E R I O R F E A T U R E S











# KITCHENAID APPLIANCES



BUTLER'S PANTRY



FIREPLACE DETAILS



### HALF BATHROOM





(Reference Selections Pages for Additional Details)



103 Cobblestone















### PURCHASER ACKNOWLEDGEMENT

- I. Variation: Purchaser understands that natural stone products will vary. Additionally, manufactured products (from all selections categories) vary in color and/or pattern as well. This may be a result of production processes but can also be intentional as products are often rated from low to high variation purposefully. Any and all samples displayed in the Design Studio are present to assist purchaser(s) with selections by providing options. These samples cannot be deemed an exact representation of all products.
- II. For Your Records: A copy of these selection pages have been p