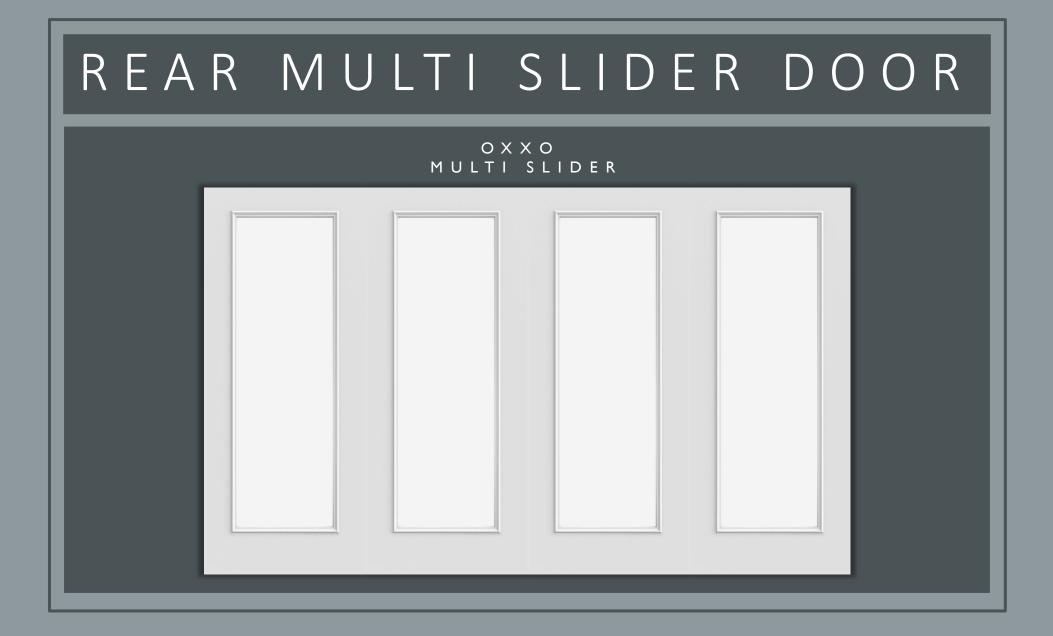

#### THE ELLIOTT MODEL HICKORY HILL LOT 001 SECTION 7

Please note that photos are provided as a courtesy for visual aide only. Colors may vary on different screens. The Green Sheet & Selections document will provide specifics on selections and model numbers.





## E X T E R I O R F E A T U R E S











# KITCHENAID APPLIANCES



BUTLER'S PANTRY



FIREPLACE DETAILS



### HALF BATHROOM





(Reference Selections Pages for Additional Details)



103 Cobblestone















### PURCHASER ACKNOWLEDGEMENT

- I. Variation: Purchaser understands that natural stone products will vary. Additionally, manufactured products (from all selections categories) vary in color and/or pattern as well. This may be a result of production processes but can also be intentional as products are often rated from low to high variation purposefully. Any and all samples displayed in the Design Studio are present to assist purchaser(s) with selections by providing options. These samples cannot be deemed an exact representation of all products.
- II. For Your Records: A copy of these selection pages have been