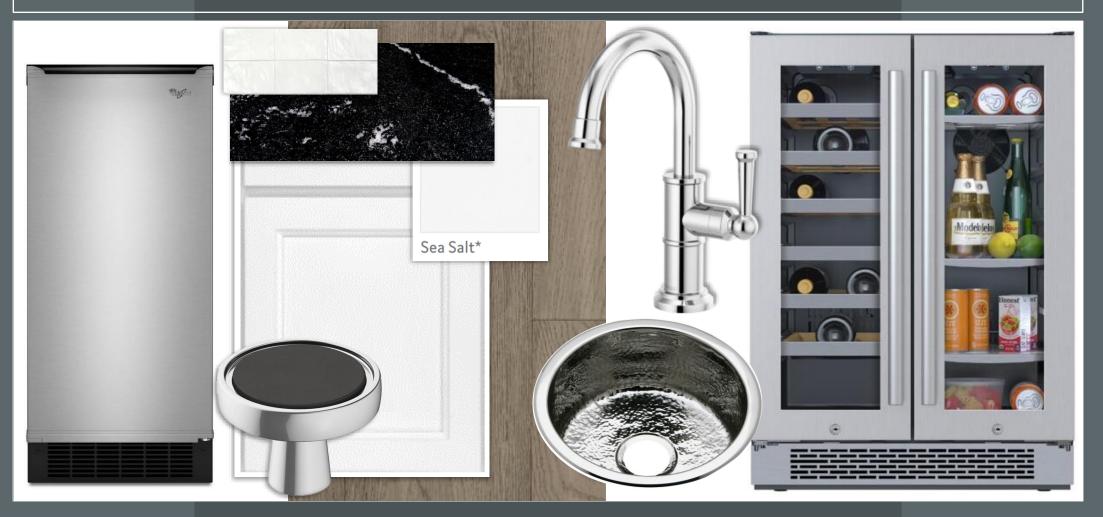

#### THE ELLIOTT MODEL HICKORY HILL LOT 001 SECTION 7

Please note that photos are provided as a courtesy for visual aide only. Colors may vary on different screens. The Green Sheet & Selections document will provide specifics on selections and model numbers.





## E X T E R I O R F E A T U R E S











# KITCHENAID APPLIANCES



BUTLER'S PANTRY



FIREPLACE DETAILS



### HALF BATHROOM





(Reference Selections Pages for Additional Details)



103 Cobblestone















### PURCHASER ACKNOWLEDGEMENT

- I. Variation: Purchaser understands that natural stone products will vary. Additionally, manufactured products (from all selections categories) vary in color and/or pattern as well. This may be a result of production processes but can also be intentional as products are often rated from low to high variation purposefully. Any and all samples displayed in the Design Studio are present to assist purchaser(s) with selections by providing options. These samples cannot be deemed an exact representation of all products.
- II. For Your Records: A copy of these selection pages have been provided to the homebuyer. Your signature below i