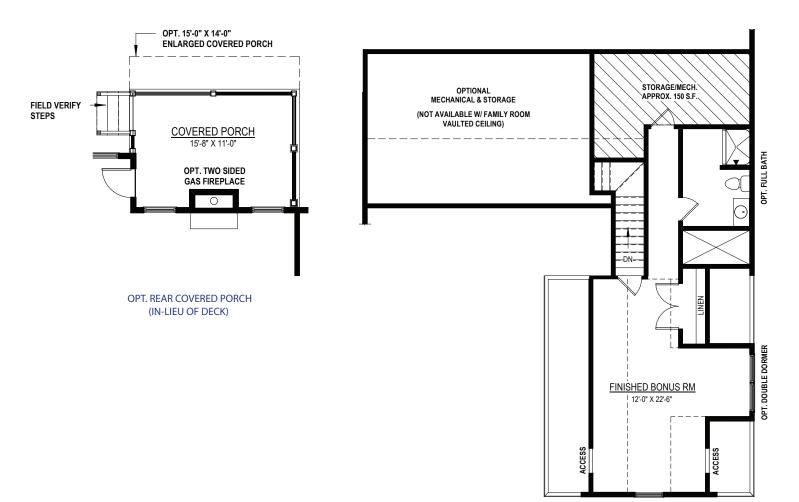

## OPT. FINISHED SECOND FLOOR W/ OPT. DOUBLE DORMER & OPT. FULL BATH

Elevations shown are artist's rendering. All plans, details, and square footages are approximate and subject to change. Illustrations may not represent finished construction All optional items indicated are available at additional cost. Not all features available are shown. Please ask our Sales Representative for complete information.