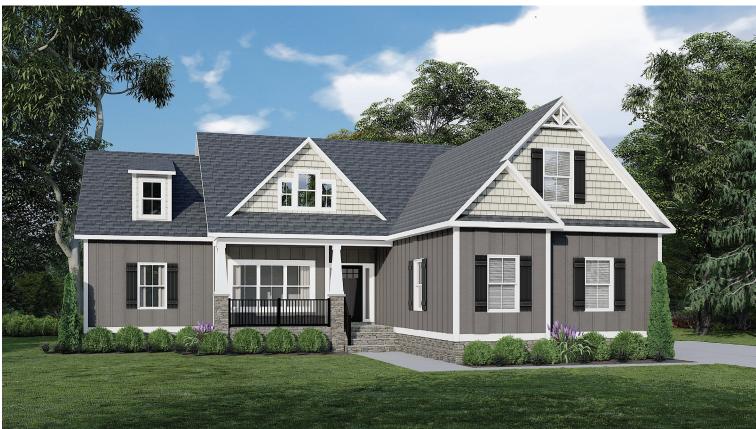

## \_THE OLIVIA\_\_\_

Elevation C Shown with optional: side-entry garage

Mechanicsville, VA 23116 www.rcibuildersnewhomes.com

Elevations shown are artist's rendering. All plans, details, and square footages are approximate and subject to change. Illustrations may not represent finished construction details. All optional items indicated are available at additional cost. Not all features available are shown. Please ask our Sales Representative for complete information.