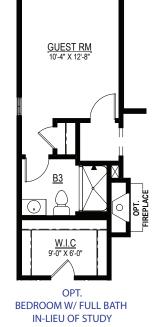

## OPT. OWNER'S SUITE W.I.C EXTENSION (2'-0" EXTENSION TO REAR OF HOME)

OPT. FULL BATH IN-LIEU OF 1/2 BATH (FIRST FLOOR)

OPT. BEDROOM IN-LIEU OF STUDY (INCLUDES ENLARGED OWNERS W.I.C) (NOT AVALIABLE W/ OPT. STUDY IN FRONT OF HOME)

(NOT AVALIABLE W/ OPT. STUDY IN FRONT OF HOME)

OPT. LUXURY OWNER'S BATH (ZERO ENTRY 7' X 4' SHOWER - NOT AVAILABLE W/ STUDY IN FRONT OPTION)

Elevations shown are artist's rendering. All plans, details, and square footages are approximate and subject to change. Illustrations may not represent finished construction All optional items indicated are available at additional cost. Not all features available are shown. Please ask our Sales Representative for complete information.