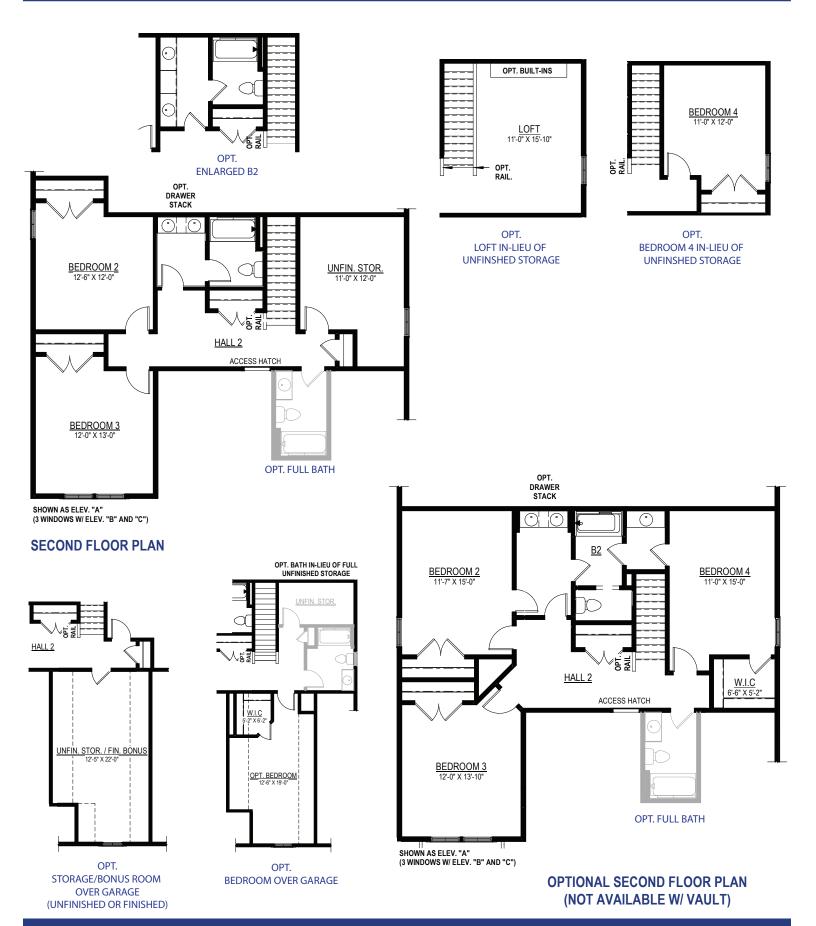

Grove Rd., Suite 200 Mechanicsville, VA 23116 www.rcibuildersnewhomes.com

ERS

Elevations shown are artist's rendering. All plans, details, and square footages are approximate and subject to change. Illustrations may not represent finished construction details. F All optional items indicated are available at additional cost. Not all features available are shown. Please ask our Sales Representative for complete information.



## \_THE JAMES\_



Elevations shown are artist's rendering. All plans, details, and square footages are approximate and subject to change. Illustrations may not represent finished construction details. All optional items indicated are available at additional cost. Not all features available are shown. Please ask our Sales Representative for complete information.





Elevations shown are artist's rendering. All plans, details, and square footages are approximate and subject to change. Illustrations may not represent finished construction details. All optional items indicated are available at additional cost. Not all features available are shown. Please ask our Sales Representative for complete information.

## Options





## OPT. OWNER'S SUITE W.I.C EXTENSION (2'-0" EXTENSION TO REAR OF HOME)



OPT. FULL BATH IN-LIEU OF 1/2 BATH (FIRST FLOOR)



OPT. BEDROOM IN-LIEU OF STUDY (INCLUDES ENLARGED OWNERS W.I.C) (NOT AVALIABLE W/ OPT. STUDY IN FRONT OF HOME)



(NOT AVALIABLE W/ OPT. STUDY IN FRONT OF HOME)



OPT. LUXURY OWNER'S BATH (ZERO ENTRY 7' X 4' SHOWER - NOT AVAILABLE W/ STUDY IN FRONT OPTION)

Elevations shown are artist's rendering. All plans