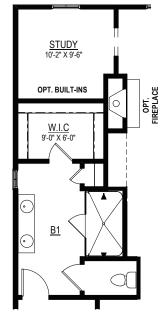

## OPT. OWNER'S SUITE W.I.C EXTENSION (2'-0" EXTENSION TO REAR OF HOME)

OPT. FULL BATH IN-LIEU OF 1/2 BATH (FIRST FLOOR)

OPT. BEDROOM IN-LIEU OF STUDY (INCLUDES ENLARGED OWNERS W.I.C) (NOT AVALIABLE W/ OPT. STUDY IN FRONT OF HOME)

(NOT AVALIABLE W/ OPT. STUDY IN FRONT OF HOME)

OPT. LUXURY OWNER'S BATH (ZERO ENTRY 7' X 4' SHOWER - NOT AVAILABLE W/ STUDY IN FRONT OPTION)

Elevations shown are artist's rendering. All plans, details, and square footages are approximate and subject to change. Illustrations may not represent finished construction All optional items indicated are available at additional cost. Not all features available are shown. Please ask our Sales Representative for complete information.