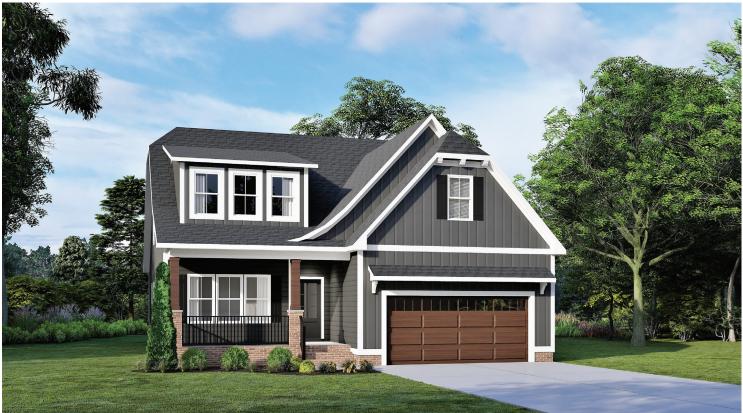

## \_THE JAMES\_

Elevation B SHOWN WITH OPTIONAL:

GARAGE DOOR W/ GLASS

WOODLOOK DETAILS (NOT AVAILABLE ON TAPERED COLUMNS)

ELEVATION "B" SHOWN WITH OPTIONAL: SIDE-ENTRY GARAGE

RAISED STONE WATERTABLE

TRANSOM AT FRONT DOOR

## \_THE JAMES\_

Elevations shown are artist's rendering. All plans, details, and square footages are approximate and subject to change. Illustrations may not represent finished construction details. All optional items indicated are available at additional cost. Not all features available are shown. Please ask our Sales Representative for complete information.