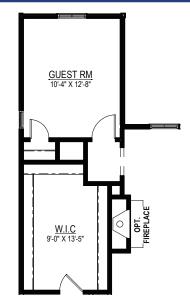

## OPT. OWNER'S SUITE W.I.C EXTENSION (2'-0" EXTENSION TO REAR OF HOME)

OPT. FULL BATH IN-LIEU OF 1/2 BATH (FIRST FLOOR)

OPT. BEDROOM IN-LIEU OF STUDY (INCLUDES ENLARGED OWNERS W.I.C) (NOT AVALIABLE W/ OPT. STUDY IN FRONT OF HOME)

(NOT AVALIABLE W/ OPT. STUDY IN FRONT OF HOME)

OPT. LUXURY OWNER'S BATH (ZERO ENTRY 7' X 4' SHOWER - NOT AVAILABLE W/ STUDY IN FRONT OPTION)

Elevations shown are artist's rendering. All plans, details, and square footages are approximate and subject to change. Illustrations may not represent finished construction All optional items indicated are available at additional cost. Not all features available are shown. Please ask our Sales Representative for complete information.