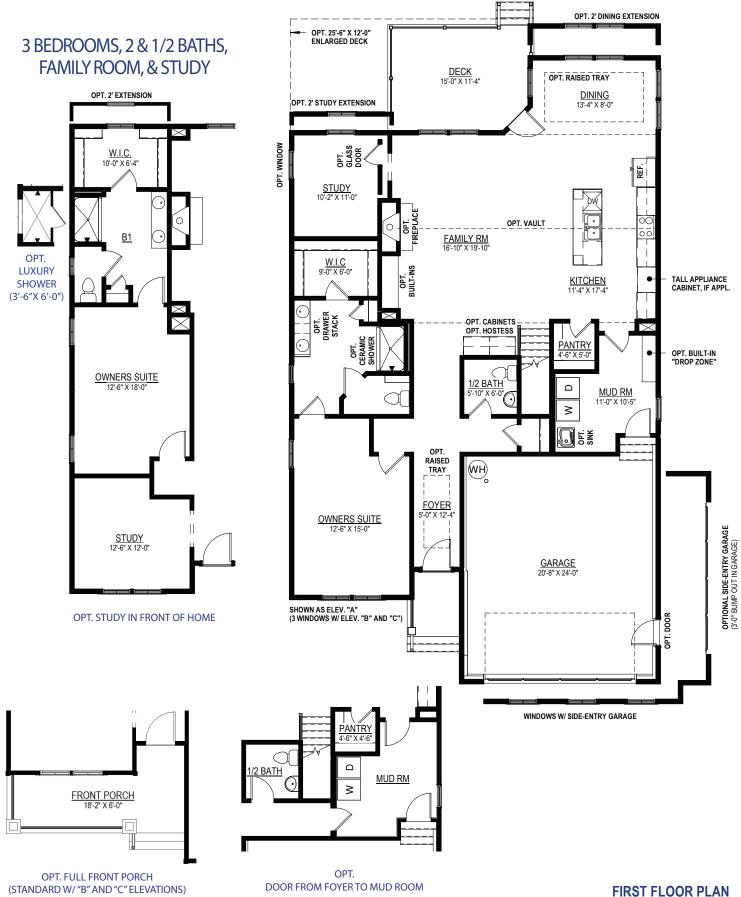

## Options

## OPT. OWNER'S SUITE W.I.C EXTENSION (2'-0" EXTENSION TO REAR OF HOME)

OPT. FULL BATH IN-LIEU OF 1/2 BATH (FIRST FLOOR)

OPT. BEDROOM IN-LIEU OF STUDY (INCLUDES ENLARGED OWNERS W.I.C) (NOT AVALIABLE W/ OPT. STUDY IN FRONT OF HOME)

(NOT AVALIABLE W/ OPT. STUDY IN FRONT OF HOME)

OPT. LUXURY OWNER'S BATH (ZERO ENTRY 7' X 4' SHOWER - NOT AVAILABLE W/ STUDY IN FRONT OPTION)

Elevations shown are artist's rendering. All plans, details, and square footages are approximate and subject to change. Illustrations may not represent finished construction All optional items indicated are available at additional cost. Not all features available are shown. Please ask our Sales Representative for complete information.