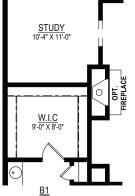

## OPT. OWNER'S SUITE W.I.C EXTENSION (2'-0" EXTENSION TO REAR OF HOME)

OPT. FULL BATH IN-LIEU OF 1/2 BATH (FIRST FLOOR)

OPT. BEDROOM IN-LIEU OF STUDY (INCLUDES ENLARGED OWNERS W.I.C) (NOT AVALIABLE W/ OPT. STUDY IN FRONT OF HOME)

(NOT AVALIABLE W/ OPT. STUDY IN FRONT OF HOME)

OPT. LUXURY OWNER'S BATH (ZERO ENTRY 7' X 4' SHOWER - NOT AVAILABLE W/ STUDY IN FRONT OPTION)

Elevations shown are artist's rendering. All plans, details, and square footages are approximate and subject to change. Illustrations may not represent finished construction All optional items indicated are available at additional cost. Not all features available are shown. Please ask our Sales Representative for complete information.