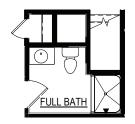

## OPT. OWNER'S SUITE W.I.C EXTENSION (2'-0" EXTENSION TO REAR OF HOME)

OPT. FULL BATH IN-LIEU OF 1/2 BATH (FIRST FLOOR)

OPT. BEDROOM IN-LIEU OF STUDY (INCLUDES ENLARGED OWNERS W.I.C) (NOT AVALIABLE W/ OPT. STUDY IN FRONT OF HOME)

(NOT AVALIABLE W/ OPT. STUDY IN FRONT OF HOME)

OPT. LUXURY OWNER'S BATH (ZERO ENTRY 7' X 4' SHOWER - NOT AVAILABLE W/ STUDY IN FRONT OPTION)

Elevations shown are artist's rendering. All plans, details, and square footages are approximate and subject to change. Illustrations may not represent finished construction All optional items indicated are available at additional cost. Not all features available are shown. Please ask our Sales Representative for complete information.