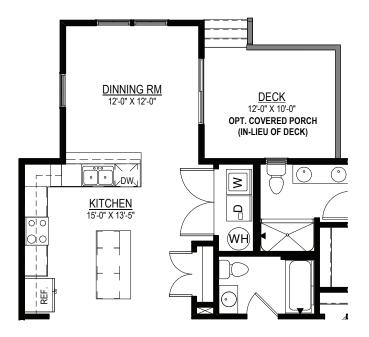

## FIRST FLOOR PLAN

Elevations shown are artist's rendering. All plans, details, and square footages are approximate and subject to change. Illustrations may not represent finished construction details. All optional items indicated are available at additional cost. Not all features available are shown. Please ask our Sales Representative for complete information.

OPT. DINING ROOM W/ OPT. 6' KITCHEN ISLAND