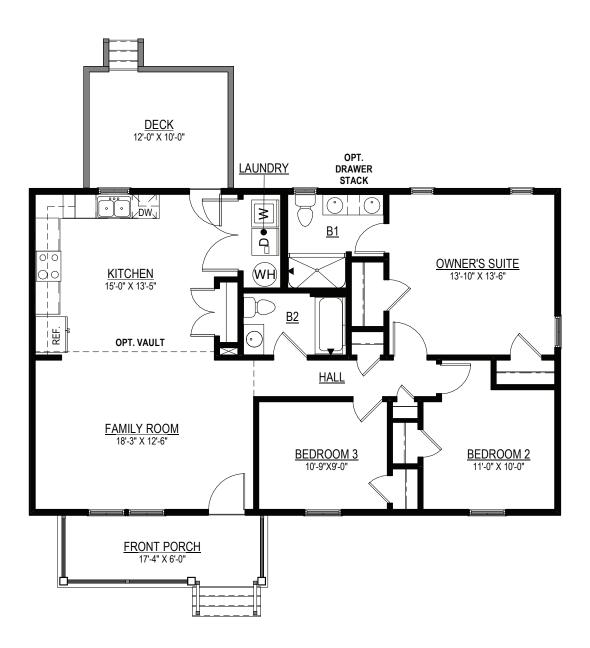

## 3 BEDROOMS, 2 BATHS, FAMILY ROOM, OPTIONAL DINING ROOM

## FIRST FLOOR PLAN

Elevations shown are artist's rendering. All plans, details, and square footages are approximate and subject to change. Illustrations may not represent finished construction details. All optional items indicated are available at additional cost. Not all features available are shown. Please ask our Sales Representative for complete information.

OPT. DINING ROOM W/ OPT. 6' KITCHEN ISLAND